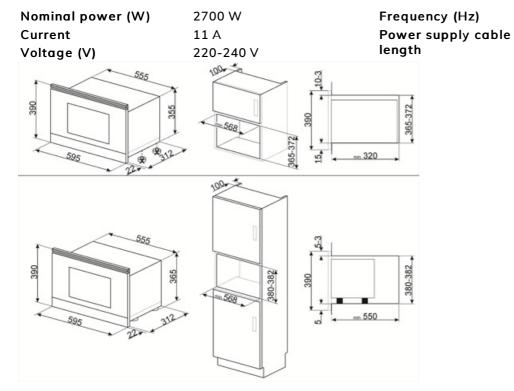

Heating element

Tilting grill Yes Grill - power 1250 W Door opening

Total no. of door glasses 2 Safety Thermostat Yes

Cooling system Microwave screen

protection

Microwave stops when

door is opened

Usable cavity space dimensions (HxWxD) 220x350x280 mm

Side-opening

**Tangential** 

Yes

Yes

Microwave effective power

850 W

50 Hz

150 cm