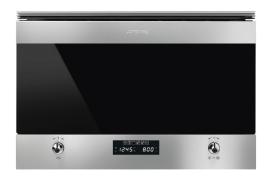

# MP322X1

Usable volume

22 I

 $\approx$ 

**Product Family** Category Installation Power supply Cooking Method

Microwave Built-in Under counter Electric

Microwave with grill

Control Electronic

### **Controls**

Display / Clock

1 a LED Control knobs

Type of control setting Opening

Mechanical button

No. of controls

Control knobs

Classic

## **Options**

Time-setting options

End of cooking acoustic

alarm

Electronic

Start and stop

Yes

Yes

Showroom demo option

Controls Lock / Child

Safety

Yes Yes

## **Technical Features**

Ceramic base

Cavity material Stainless steel

No. of lights

Light type Incandescent 20 W Light power

Light when door is

opened

Grill type

Heating element

Tilting grill Yes Grill - power 1250 W Door opening

Total no. of door glasses 2 Safety Thermostat Yes

Cooling system Microwave screen

protection

Microwave stops when

door is opened

Usable cavity space dimensions (HxWxD) 220x350x280 mm

Side-opening

**Tangential** 

Yes

Yes

Microwave effective power

850 W

50 Hz

150 cm

## **Accessories Included**

Grid 1 Other Cucina control knob kit