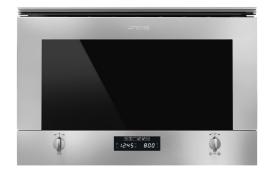

# MP422X1

Usable volume

2

Product Family Category Installation Power supply Cooking Method Control

#### 22 I

Microwave Built-in Under counter Electric Microwave with grill Electronic

### Controls

Display / Clock Type of control setting Opening

1 a LED Control knobs Mechanical button No. of controls Control knobs 2 New Cucina

### Options

| S                                |                |                       |     |
|----------------------------------|----------------|-----------------------|-----|
| Timer                            | Electronic     | Showroom demo option  | Yes |
| Time-setting options             | Start and stop | Controls Lock / Child | Yes |
| End of cooking acoustic<br>alarm | Yes            | Safety                |     |

### **Technical Features**

|  | 2 |
|--|---|
|--|---|

**Cavity material** Stainless steel Door opening Side-opening No. of lights 1 Total no. of door glasses 2 Light type Incandescent Safety Thermostat Yes 20 W Cooling system Light power Tangential Ceramic base Yes Microwave screen Yes protection Light when door is Yes opened Microwave stops when Yes door is opened Heating element Grill type **Tilting grill** Yes Usable cavity space 220x350x280 mm Grill - power 1250 W dimensions (HxWxD)