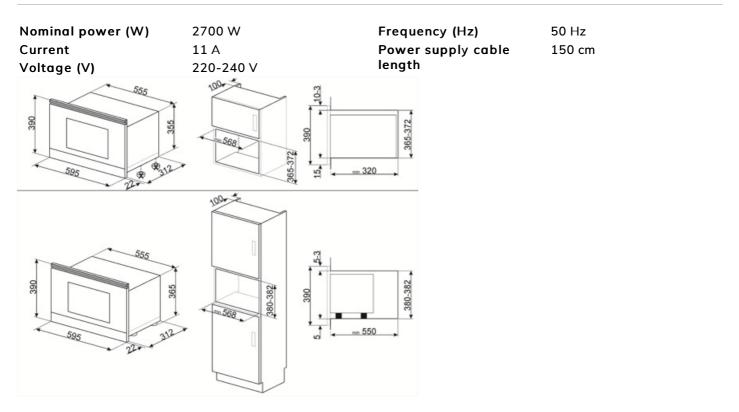

### **Technical Features**

|  | 2 |
|--|---|
|--|---|

**Cavity material** Stainless steel Door opening Side-opening No. of lights 1 Total no. of door glasses 2 Light type Incandescent Safety Thermostat Yes 20 W Cooling system Light power Tangential Ceramic base Yes Microwave screen Yes protection Light when door is Yes opened Microwave stops when Yes door is opened Heating element Grill type **Tilting grill** Yes Usable cavity space 220x350x280 mm Grill - power 1250 W dimensions (HxWxD)

### **Electrical Connection**