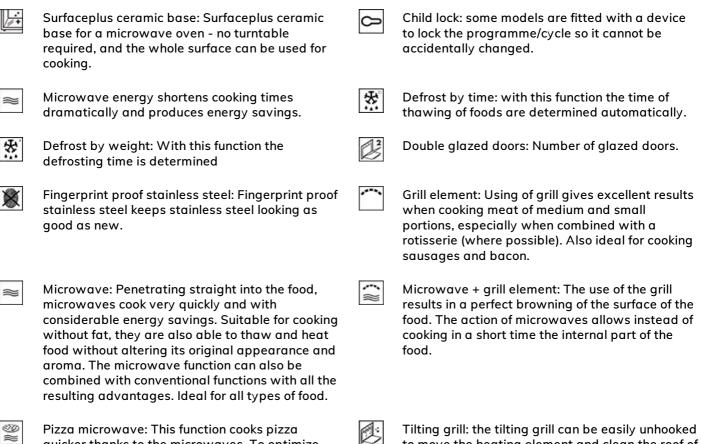

### Symbols glossary

quicker thanks to the microwaves. To optimize the final result, use the function combined with the Chef plate

The capacity indicates the amount of usable space in the oven cavity in litres.

to move the heating element and clean the roof of the appliance in one simple step.

### Benefit

#### **Electronic control**

Timely temperature management and heat uniformity

#### Child control lock

Thanks to the child safety lock, the microwave provides peace of mind for parents while improving overall safety in the home environment

#### Pizza function

Preset mode for optimal baking or heating of pizza