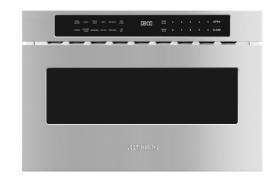

# MWD24XU

Product family Microwave oven
Category Built-in

**Installation** Under-cabinet

Power source AC

Cooking Method Microwave
Oven controls Electronic

#### **Controls**

Display 1 LED Opening Electrical button

Controls Touch controls

## **Options**

Timer Electronic Child safety lock Yes

End-of-cooking acoustic Yes

alarm

### **Technical Features**

Cavity material SGCC painted Microwave door Yes
No. of lights 1 protection screen

Lighting Incandescent Microwave stops when Yes

Ceramic base Yes door is opened

Total no. of door glasses 1 Inner cavity dimensions 439x424x200 mm