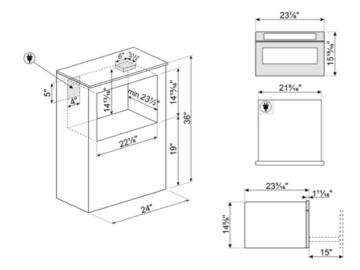

### **Technical Features**

Cavity material SGCC painted Microwave door Yes
No. of lights 1 protection screen

Lighting Incandescent Microwave stops when Yes

Ceramic base Yes door is opened

Total no. of door glasses 1 Inner cavity dimensions 439x424x200 mm

(HxWxD)

Microwave effective 1000 W

power