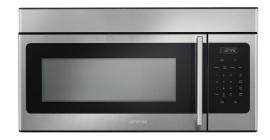

## OTR316XU

Product family Category Power source Cooking Method Oven controls Microwave oven Built-in AC Microwave Electronic

## Controls

| 2                                                |                |                      |               |
|--------------------------------------------------|----------------|----------------------|---------------|
| Display                                          | 1 LED          | Opening              | Side opening  |
| Controls                                         | Touch controls | - F                  | elle epelling |
|                                                  |                |                      |               |
| Options                                          |                |                      |               |
|                                                  |                |                      |               |
| ე                                                |                |                      |               |
| <br>Child safety lock                            | Yes            |                      |               |
| child sufery lock                                | 105            |                      |               |
| Technical Feat                                   | ures           |                      |               |
| No. of lights                                    | 2              | Turntable dimensions | 13 9/16 "     |
| Lighting                                         | Halogen        | Microwave effective  | 1000 W        |
| Turntable                                        | Yes            | power                |               |
|                                                  |                |                      |               |
| Electrical Conn                                  | ection         |                      |               |
|                                                  |                |                      |               |
| Electrical Conn<br><sup>Current</sup><br>Voltage | 15 A<br>120 V  | Frequency            | 60 Hz         |