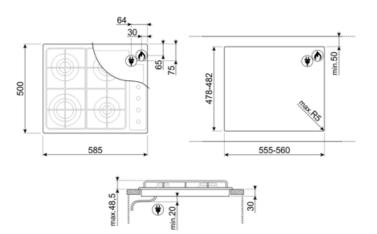

## **Options**

Worktop Cut-Out 478-482x555-560 mm

# Symbols glossary

Standard installation: Traditional installation in tabletop, suitable for any kitchen sets

Heavy duty cast iron pan stands: for maximum stability and strength.

Knobs control

CUT\_OUT\_STANDARD\_72dpi