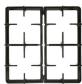

kW

Gas safety valves Yes

Automatic Ignition Yes

## **Accessories Included**

Pan reducer/Moka stand 1

## **Electrical Connection**

Plug

Electrical connection

rating (W)

Voltage (V)

Not present

1 W

220-240 V

Type of electric cable

installed

Frequency (Hz)
Power supply cable

length

Yes, Single phase

50/60 Hz 120 cm

### **Gas Connection**

Gas Type
Gas connection
Other gas nozzles

included

G30 GPL Liquid gas

Cilindrical

G20 Natural gas

Other gas connections

provided

Gas connection rating

(W)

Conical

7600 W





## **Compatible Accessories**



### 7520EB

White cover suitable for 60 cm side control hobs.



### 7520NE

Black cover suitable for 60 cm side control hobs.



### 7520X

Glass cover suitable for 60 cm side control hobs.



### BB3679

Cast Iron griddle



#### GRC60

Cast Iron pan stands suitable for 60 cm hobs.



### TPK

Stainless steel grill plate to cook Teppanyaki dishes





Cast iron WOK Support



# Symbols glossary



Standard installation: Traditional installation in tabletop, suitable for any kitchen sets



Heavy duty cast iron pan stands: for maximum stability and strength.



Knobs control



CUT\_OUT\_STANDARD\_72dpi