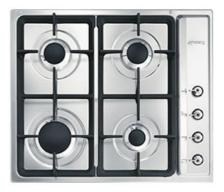

# PS60GHC

Product Family Hob
Built-in type Traditional
Dimensions 60 cm
Power supply Gas
Type Gas

EAN code 8017709182359

### **Aesthetics**

Aesthetic Classica
Colour Stainless steel

**Finishing** Satin

MaterialStainless SteelType of steelBrushedPan standsCast iron

Burners Smeg Contemporary

Burners Material Alluminium
Type of control setting Control knobs
Control knob position Lateral
No. of controls 4

## **Program / Functions**

No. of gas cook zones 4
Total no. of cook zones 4

## **Technical Features**

Front-left - Gas - Rapid - 3.10 kW

Rear-left - Gas - Semi Rapid - 1.80 kW

Rear-right - Gas - Semi Rapid - 1.80 kW

Front-right - Gas - AUX - 1.10 kW

Gas safety valves Yes

Automatic Ignition Yes