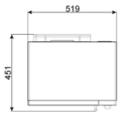

### **Technical Features**

| 0 | C |  |
|---|---|--|
| _ |   |  |

| Cavity material      | Stainless steel | Door opening                              | Side-opening   |
|----------------------|-----------------|-------------------------------------------|----------------|
| No. of lights        | 1               | Total no. of door glasses                 | 1              |
| Light type           | Led             | Safety Thermostat                         | Yes            |
| Turntable            | Yes             | Cooling system                            | Tangential     |
| Turntable dimensions | 31,5 cm         | Microwave screen                          | Yes            |
| Light when door is   | Yes             | protection                                |                |
| opened               |                 | Microwave stops when                      | Yes            |
| Grill type           | Heating element | door is opened                            |                |
| Grill - power        | 1100 W          | Usable cavity space<br>dimensions (HxWxD) | 249x351x361 mm |