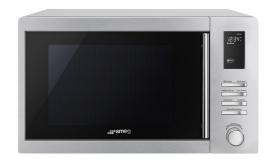

## Controls

Display / Clock1 a LEDType of control settingControl knobs / buttonsOpeningHandleNo. of controls1

Control knobs Controls colour Bottons Colour Standard with knurlings Chromed Cromato

## Options

S

| Timer                         | Electronic     | Controls Lock / Child | Yes |  |
|-------------------------------|----------------|-----------------------|-----|--|
| Time-setting options          | Start and stop | Safety                |     |  |
| End of cooking acoustic alarm | Yes            | Stop turntable option | Yes |  |

### **Technical Features**

| 0 | C |  |
|---|---|--|
| _ |   |  |

| Cavity material      | Stainless steel | Door opening                              | Side-opening   |
|----------------------|-----------------|-------------------------------------------|----------------|
| No. of lights        | 1               | Total no. of door glasses                 | 1              |
| Light type           | Led             | Safety Thermostat                         | Yes            |
| Turntable            | Yes             | Cooling system                            | Tangential     |
| Turntable dimensions | 31,5 cm         | Microwave screen                          | Yes            |
| Light when door is   | Yes             | protection                                |                |
| opened               |                 | Microwave stops when                      | Yes            |
| Grill type           | Heating element | door is opened                            |                |
| Grill - power        | 1100 W          | Usable cavity space<br>dimensions (HxWxD) | 249x351x361 mm |