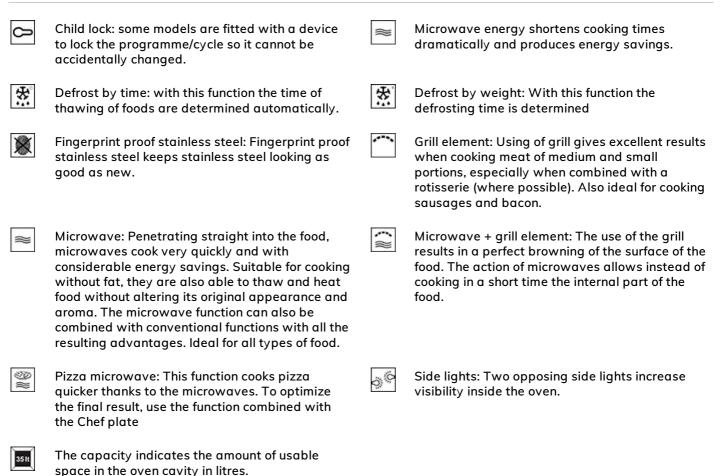

## Symbols glossary

## Benefit (TT)

#### **Electronic control**

Timely temperature management and heat uniformity

#### Automatic programmes

Preset programmes to simplify use and improve efficiency

#### Child control lock

Thanks to the child safety lock, the microwave provides peace of mind for parents while improving overall safety in the home environment

#### **Pizza** function

Preset mode for optimal baking or heating of pizza