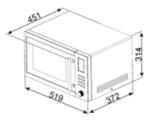

### **Technical Features**

| 0 | C |  |
|---|---|--|
| _ |   |  |

| Cavity material      | Stainless steel | Door opening                              | Side-opening   |
|----------------------|-----------------|-------------------------------------------|----------------|
| No. of lights        | 1               | Total no. of door glasses                 | 1              |
| Light type           | Led             | Safety Thermostat                         | Yes            |
| Turntable            | Yes             | Cooling system                            | Tangential     |
| Turntable dimensions | 31,5 cm         | Microwave screen                          | Yes            |
| Light when door is   | Yes             | protection                                |                |
| opened               |                 | Microwave stops when                      | Yes            |
| Grill type           | Heating element | door is opened                            |                |
| Grill - power        | 1100 W          | Usable cavity space<br>dimensions (HxWxD) | 249x351x361 mm |