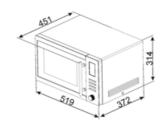

## SA34MX

Usable volume

34 I

 $\approx$ 

**Product Family** Microwave Category Countertop Power supply Electric **Cooking Method** 

Microwave with grill

Electronic Control

Turntable dimensions 31.5 cm Microwave screen Yes

protection Light when door is Yes

Microwave stops when opened Yes

door is opened Heating element Grill type Usable cavity space 249x351x361 mm Grill - power 1100 W

**SMEG SPA** 19/06/2025

dimensions (HxWxD)

Microwave effective power

1000 W