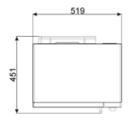

Turntable dimensions 31.5 cm Microwave screen Yes

protection Light when door is Yes

Microwave stops when opened Yes

door is opened Heating element Grill type Usable cavity space 249x351x361 mm Grill - power 1100 W

**SMEG SPA** 19/06/2025

dimensions (HxWxD)

Microwave effective power

1000 W