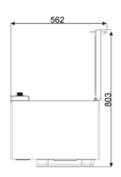

# **Compatible Accessories**

| MTK60X34                                       |
|------------------------------------------------|
| trimkit for Australia free-standing microwaves |