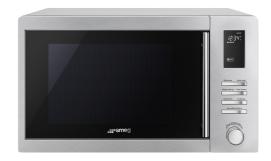

## SA34MX

Usable volume

34 I

 $\approx$ 

**Product Family** Microwave Category Countertop Power supply Electric **Cooking Method** 

Microwave with grill

Electronic Control

### **Controls**

Control knobs Display / Clock 1 a LED Standard with knurlings

Type of control setting Control knobs / buttons Controls colour Chromed Handle **Bottons Colour** Opening Cromato

No. of controls 1

### **Technical Features**

Cavity material Stainless steel Door opening Side-opening

No. of lights 1 Total no. of door glasses 1 Light type Led Safety Thermostat Yes **Turntable** Yes Cooling system **Tangential** 