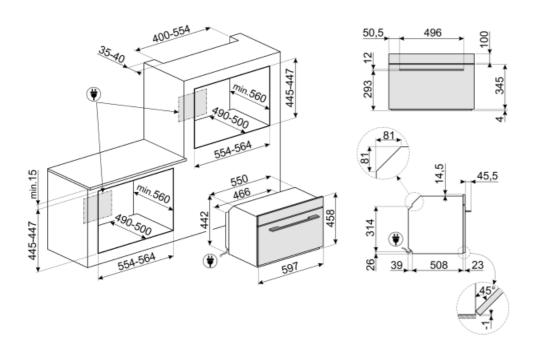

Total no. of door glasses 3 Microwave stops when Yes door is opened Soft Close hinges Yes Cooling system Tangential Cooling duct Single Usable cavity space 212x462x407 mm dimensions (HxWxD) Temperature control Electronic Ever clean Enamel **Cavity material** Microwave screen Yes protection