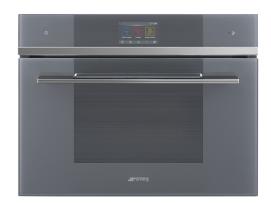

## SF4104WMCS

Category Product Family Power supply Heat source Cooking method Cleaning system EAN code

45cm compact Oven Electric ELECTRICITY Combi Microwave Vapour Clean 8017709275921

#### Aesthetics

| Aesthetic         |
|-------------------|
| Colour            |
| Design            |
| Material          |
| Glass Type        |
| Serigraphy colour |

Linea Silver Flat Glass Stopsol White Serigraphy type Door Handle Handle Colour Logo

Symbols Full glass Linea Grey Silk screen

#### Controls

Display name

**Control setting** 

**Display technology** 

VivoScreen TFT Full touch

No. of display languages Display languages