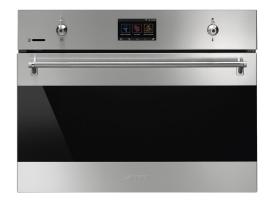

### **Aesthetics**

**Aesthetics** Classic Colour Stainless steel **Finishing** Fingerproof Design Flat Material Stainless steel Brushed Type of steel Glass Type **Eclipse** Serigraphy colour Black

Symbols Serigraphy type Door With 2 horizontal strips Handle Classic **Handle Colour** Stainless steel **Embossed** Logo Classic Control knobs Controls colour Steel effect

### **Controls**

Display name Display technology **Control setting** 

VivoScreen **TFT** 

Advanced full touch &

knobs

No. of display languages

Display languages

Italiano, English (UK), Français (FR), Nederlands, Español (ES), Português (PT), Svenska, Русский, Deutsch (DE), Dansk, Polski