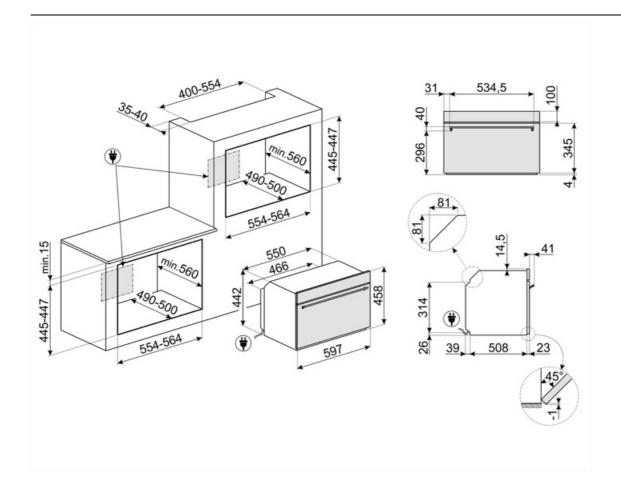

- Power

Heating suspended when door is opened Yes

Door opening type

Standard opening Temperate door

Total no. of door glasses 3 Microwave stops when Yes

door is opened

Soft Close hinges Yes

Cooling system **Tangential** Cooling duct Single

Usable cavity space dimensions (HxWxD)

Electronic Temperature control

Cavity material Easy clean enamel

Microwave screen

protection

Yes

212x462x407 mm

## Performance / Energy Label



Net volume of the cavity 40 litres

**Number of cavities** 1 Microwave effective

power

1000 W

## **Accessories Included**



Chrome shelf 1 Grill mesh 1 Glass tray 1 Telescopic Guide rails,

partial Extraction

## **Electrical Connection**

Voltage 220-240 V Current 14 A

Nominal power (W) 3100 W Frequency (Hz) Power supply cable length

50 Hz 115 cm







# **Compatible Accessories**

### BN620-1

Enamelled tray, 20mm deep



### GTP

\*\*Partially extractable telescopic guides (1 level)\*\* Extraction: 300 mm Material: Stainless steel AISI 430 polished



#### KIT330X

Trim kit for 45 cm Classica ovens



### PR3845X



Antifingerprint stainless steel. Cover for furniture in column installation of more ovens

### **BN640**

Enamelled tray, 40mm deep



### GTT

\*\*Totally extractable telescopic guides (1 level)\*\* Extraction: 433 mm Material: Stainless steel AISI 430 polished





Pizza shovel with fold away handle width: 315mm length: 325mm



## Symbols glossary

| -  | _ | _ |   |
|----|---|---|---|
| ĸ  | , | _ |   |
| Ι. | _ |   | ı |

Child lock: some models are fitted with a device to lock the programme/cycle so it cannot be a