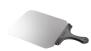

### GTT

\*\*Totally extractable telescopic guides (1 level)\*\* Extraction: 433 mm Material: Stainless steel AISI 430 polished

Pizza shovel with fold away handle width: 315mm length: 325mm