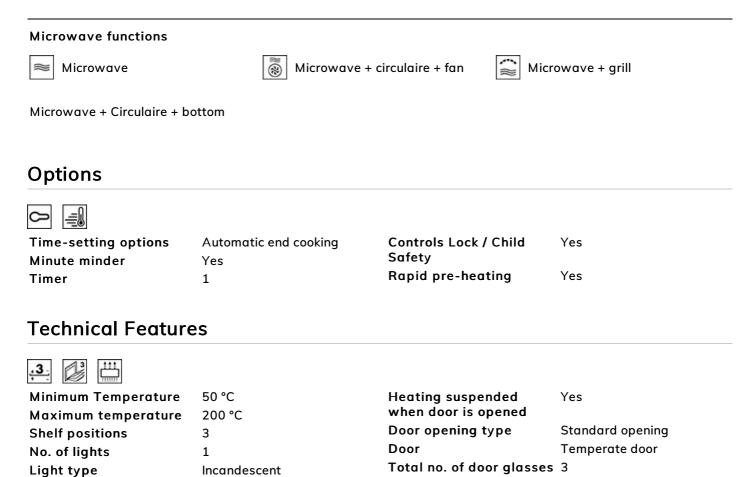

Microwave stops when

Usable cavity space

dimensions (HxWxD)

**Temperature control** 

door is opened

Cooling system

**Cavity material** 

protection

Microwave screen

Yes

Yes

Tangential

210x420x390 mm

Electro-mechanical

Stainless steel

#### Performance / Energy Label

Circular heating element 1600 W

20 W

Yes

Yes

36 cm

1750 W

| Net volume of the cavity 44 litres |        | Microwave effective<br>power | 900 W  |  |
|------------------------------------|--------|------------------------------|--------|--|
| Electrical Conne                   | ction  |                              |        |  |
| Voltage                            | 230 V  | Frequency (Hz)               | 50 Hz  |  |
| Current                            | 15 A   | Power supply cable           | 150 cm |  |
| Nominal power (W)                  | 3350 W | length                       | length |  |

Light power

opened

Turntable

- Power

Light when door is

**Turntable dimension** 

Grill element - power