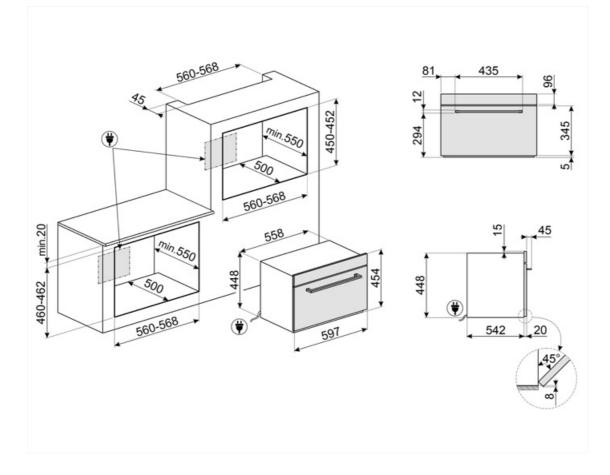

90 mm

Electro-mechanical

Stainless steel

#### Performance / Energy Label

Circular heating element 1600 W

20 W

Yes

Yes

36 cm

1750 W

| Net volume of the cavity 44 litres |        | Microwave effective<br>power | 900 W  |  |
|------------------------------------|--------|------------------------------|--------|--|
| Electrical Conne                   | ction  |                              |        |  |
| Voltage                            | 230 V  | Frequency (Hz)               | 50 Hz  |  |
| Current                            | 15 A   | Power supply cable           | 150 cm |  |
| Nominal power (W)                  | 3350 W | length                       | length |  |

Light power

opened

Turntable

- Power

Light when door is

**Turntable dimension** 

Grill element - power





# -ss-smeg

### Symbols glossary

| S          | Child lock: some models are fitted with a device<br>to lock the programme/cycle so it cannot be<br>accidentally changed.                                                                                                                                                                                                                                                                                      | $\sim$    | Combination microwave: This oven allows to<br>combine two different ways of cooking<br>(Traditional with microwaves). Combined ovens<br>increase cooking opportunities,while providing<br>maximum flexibility of household appliances.