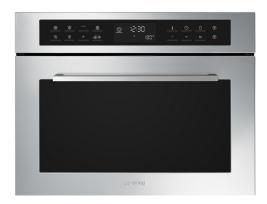

#### Aesthetics

| Aesthetics<br>Colour<br>Finishing<br>Design<br>Material<br>Type of steel<br>Glass Type | Cucina<br>Stainless steel<br>Fingerproof<br>Flat<br>Stainless steel<br>Brushed<br>Eclipse | Serigraphy colour<br>Serigraphy type<br>Door<br>Handle<br>Handle Colour<br>Logo | Black<br>Symbols<br>With panel<br>Nuova Selezione<br>Steel effect<br>Embossed |  |  |  |
|----------------------------------------------------------------------------------------|-------------------------------------------------------------------------------------------|---------------------------------------------------------------------------------|-------------------------------------------------------------------------------|--|--|--|
| Controls                                                                               |                                                                                           |                                                                                 |                                                                               |  |  |  |
| DIGI                                                                                   |                                                                                           |                                                                                 |                                                                               |  |  |  |
| Display name<br>Display technology                                                     | DigiScreen<br>LED                                                                         | Control setting                                                                 | Touch bottons                                                                 |  |  |  |
| Programs / Functions                                                                   |                                                                                           |                                                                                 |                                                                               |  |  |  |
| No. of cooking functions<br>Automatic programmes                                       |                                                                                           | 8<br>13                                                                         |                                                                               |  |  |  |
| Traditional cooking fur                                                                | nctions                                                                                   |                                                                                 |                                                                               |  |  |  |
| Ciculaire                                                                              | Large grill                                                                               | (2) F                                                                           | <sup>-</sup> an grill (large)                                                 |  |  |  |