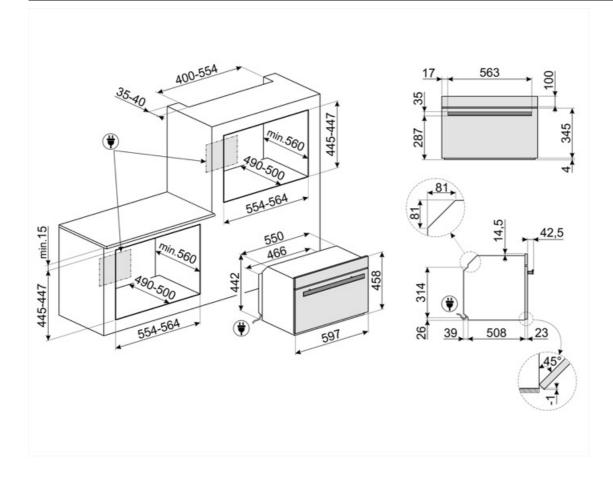

## **Technical Features**

| <u>;3</u> 🔗 📑 🔛                          | °, 📃    |
|------------------------------------------|---------|
| Minimum Temperature                      | 30 °C   |
| Maximum temperature                      | 250 °C  |
| Shelf positions                          | 3       |
| No. of lights                            | 2       |
| Light type                               | Halogen |
| Light power                              | 40 W    |
| Light when door is<br>opened             | Yes     |
| Lower heating element<br>power           | 1000 W  |
| Grill element - power                    | 2000 W  |
| Circular heating element<br>- Power      | 1400 W  |
| Heating suspended<br>when door is opened | Yes     |

| Door opening type         | Standard opening  |
|---------------------------|-------------------|
| Door                      | Temperate door    |
| Total no. of door glasses | 3                 |
| Microwave stops when      | Yes               |
| door is opened            |                   |
| Soft Close hinges         | Yes               |
| Cooling system            | Tangential        |
| Cooling duct              | Single            |
| Usable cavity space       | 212x462x407 mm    |
| dimensions (HxWxD)        |                   |
| Temperature control       | Electronic        |
| Cavity material           | Easy clean enamel |
| Microwave screen          | Yes               |
| protection                |                   |

## Performance / Energy Label

Net volume of the cavity40 litresNumber of cavities1

Microwave effective 1000 W power

### **Accessories Included**

| Chrome shelf with back | 1 | Glass tray              | 1 |
|------------------------|---|-------------------------|---|
| and side stop          |   | Telescopic Guide rails, | 1 |
| Grill mesh             | 1 | partial Extraction      |   |
|                        |   |                         |   |

#### **Electrical Connection**

| Voltage           | 220-240 V | Frequency (Hz)     | 50 Hz  |
|-------------------|-----------|--------------------|--------|
| Current           | 14 A      | Power supply cable | 115 cm |
| Nominal power (W) | 3100 W    | length             |        |