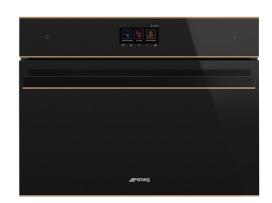

## SF4604WMCNR

Category Product Family Power supply Heat source Cooking method Cleaning system EAN code

45cm Compact Ovens Oven Electric Electric Combi Microwave Vapor Clean 8017709275976

#### Aesthetics

- Aesthetics Colour Finishing Design Component finish Material
- Dolce Stil Novo Black Gloss Flat Copper Glass
- Glass Type Door Handle Handle Colour Logo
- Eclipse Full glass Dolce Stil Novo Black Applied

#### Controls

Display name Display technology Control setting VivoScreen TFT Touch control

No. of display languages Display languages