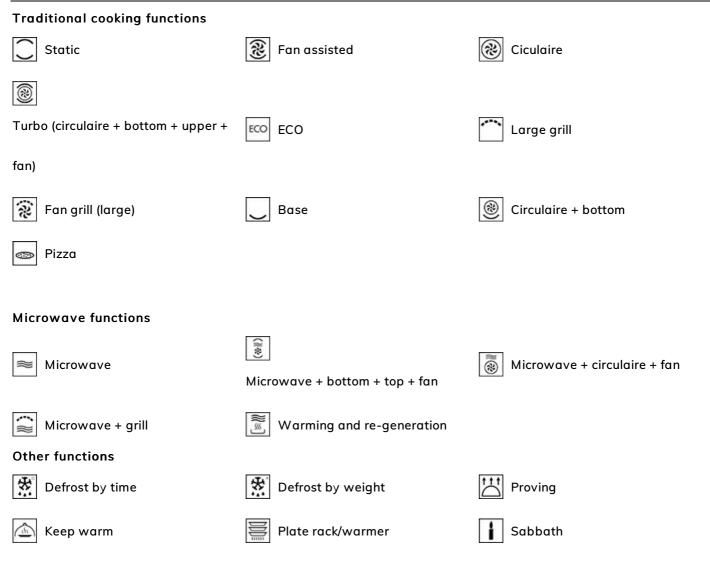

# •se•smeg

| ~~~~~~~~~~~~~~~~~~~~~~~~~~~~~~~~~~~~~~~ | Microwave: Penetrating straight into the food,<br>microwaves cook very quickly and with<br>considerable energy savings. Suitable for cooking<br>without fat, they are also able to thaw and heat<br>food without altering its original appearance and<br>aroma. The microwave function can also be<br>combined with conventional functions with all the<br>resulting advantages. Ideal for all types of food. |          | Cooking with the simultaneous use of the heating<br>element in combination with fan and microwave<br>supply.                                                                                                                  |
|-----------------------------------------|---------------------------------------------------------------------------------------------------------------------------------------------------------------------------------------------------------------------------------------------------------------------------------------------------------------------------------------------------------------------------------------------------------------|----------|-------------------------------------------------------------------------------------------------------------------------------------------------------------------------------------------------------------------------------|
|                                         | Microwave + grill element: The use of the grill<br>results in a perfect browning of the surface of the<br>food. The action of microwaves allows instead of<br>cooking in a short time the internal part of the<br>food.                                                                                                                                                                                       | (#*)     | Fan combined with traditional cooking, where<br>heat is generated from above and below,<br>provides uniform heat. Adding the microwave<br>function allows the same cooking results in less<br>time.                           |
| [≋∭                                     | This function can reheat precooked dishes, without becoming dry or hard.                                                                                                                                                                                                                                                                                                                                      | 8        | Pizza function: The simultaneous operation of<br>three elements ensures an optimum cooking<br>facility when used with the Smeg pizza stone.                                                                                   |
|                                         | Circulaire with upper and lower elements: The<br>use of the fan with both elements allows food to<br>be cooked quickly and effectively, ideal for large<br>joints that require thorough cooking. It offers a<br>similar result to rotisserie, moving the heat<br>around the food, instead of moving the food itself,<br>enabling any size or shape to be cooked.                                              | 45<br>C▼ | Compact appliances with a height of 45 cm -<br>perfect solution to meet the functional<br>requirements of kitchen sets of small height.<br>Available in several types and in different styles.                                |
| <b>م</b> أأق                            | Keep warm: This function allows you to keep precooked foods warm.                                                                                                                                                                                                                                                                                                                                             | Ő, Ö     | Side lights: Two opposing side lights increase visibility inside the oven.                                                                                                                                                    |
|                                         | Warming up: An option for dish warming and keeping the prepared meals hot.                                                                                                                                                                                                                                                                                                                                    | Ë        | Air at 40°C provides the perfect environment for<br>proving yeast type dough mixes. Simply select<br>the function and place dough in the cavity for<br>allotted                                                               |
| <u>=</u>                                | Rapid preheat: The rapid preheat function can be used to reach the selected temperature in just a few minutes.                                                                                                                                                                                                                                                                                                | i        | Sabbath: This function allows you to cook food<br>whilst respecting the provisions of the Jewish day<br>of rest.                                                                                                              |
| (John                                   | Touch guide: By holding down any symbol for 3 seconds you can get information on its function                                                                                                                                                                                                                                                                                                                 | .3       | The oven cavity has 3 different cooking levels.                                                                                                                                                                               |
| -                                       | Smart Cooking System: for the perfect cooking it<br>is simply necessary choosing the kind and the<br>weight of food and the cooking temperature: any<br>other setting will be established automatically.                                                                                                                                                                                                      |          | Soft close: all models are equipped with<br>advanced function of smooth closing of the door,<br>which allows the device to close smoothly and<br>quietly.                                                                     |
|                                         | Telescopic rails: allow you to pull out the dish and<br>check it without having to remove it from the oven<br>entirely.                                                                                                                                                                                                                                                                                       | с.<br>Г  | Electronic control: Allows you to maintain<br>temperature inside the oven with the precision 2-<br>3 ° C. This enables to cook meals that are very<br>sensitive to temperature changes, such as cakes,<br>souffles, puddings. |
| ¢                                       | Tilting grill: the tilting grill can be easily unhooked<br>to move the heating element and clean the roof of<br>the appliance in one simple step.                                                                                                                                                                                                                                                             | Ŷ        | Touch controls: Easy to use touch controls allow the appliance to be programmed at the touch of a button.                                                                                                                     |
| V                                       | Vapor Clean: a simple cleaning function using steam to loosen deposits in the oven cavity.                                                                                                                                                                                                                                                                                                                    | 40 lt    | The capacity indicates the amount of usable space in the oven cavity in litres.                                                                                                                                               |