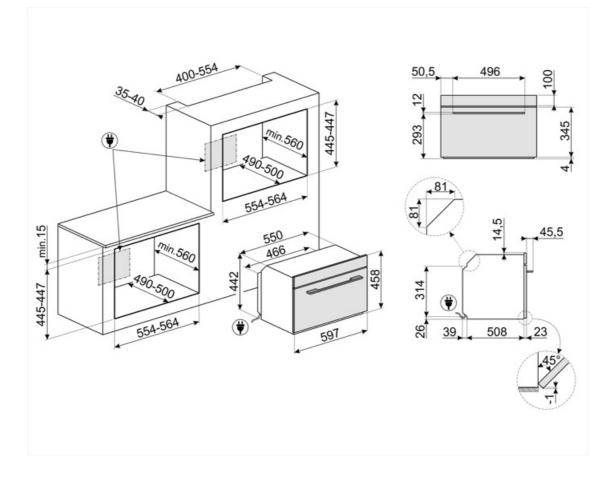

abel

| Net volume of the cavity | 40 | Microwave effective | 1000 W |
|--------------------------|----|---------------------|--------|
| Number of cavities       | 1  | power               |        |

## **Accessories Included**

40 It

| Rack with back and side | . 1 | Glass tray              | 1 |
|-------------------------|-----|-------------------------|---|
| stop                    |     | Telescopic Guide rails, | 1 |
| Insert gird             | 1   | partial Extraction      |   |

## **Electrical Connection**

| Plug    | (I) Australia | Nominal power                | 3100 W |
|---------|---------------|------------------------------|--------|
| Voltage | 220-240 V     | Frequency (Hz)               | 50 Hz  |
| Current | 14 A          | Power supply cable<br>length | 115 cm |







## **Compatible Accessories**

### BN620-1



Enamelled tray, 20mm deep

#### GTP



#### \*\*Partially extractable telescopic guides (1 level)\*\* Extraction: 300 mm Material: Stainless steel AISI 430 polished

#### PALPZ



#### Pizza shovel with fold away handle width: 315mm length : 325mm



#### BN640

Enamelled tray, 40mm deep

#### GTT



\*\*Totally extractable telescopic guides (1 level)\*\* Extraction: 433 mm Material: Stainless steel AISI 430 polished

#### PR3845X

Antifingerprint stainless steel. Cover for furniture in column installation of more ovens

# -ss-smeg

## Symbols glossary





|                                         | Grill element: Using of grill gives excellent results<br>when cooking meat of medium and small<br>portions, especially when combined with a<br