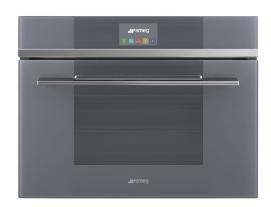

## SFA4104MCS

Category Product Family Power supply Heat source Cooking method Cleaning system EAN code

45cm compact Oven Electric ELECTRICITY Combi Microwave Vapour Clean 8017709255909

## Aesthetics

| Aesthetic     | Linea   | Serigraphy colour | White       |
|---------------|---------|-------------------|-------------|
| Colour        | Silver  | Serigraphy type   | Symbols     |
| Design        | Flat    | Door              | Full glass  |
| Material      | Glass   | Handle            | Linea       |
| Type of steel | Brushed | Handle Colour     | Chromed     |
| Glass Type    | Stopsol | Logo              | Silk screen |