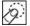

## Symbols glossary

|                                         | Grill element: Using of grill gives excellent results<br>when cooking meat of medium and small<br>portions, especially when combined with a<br>rotisserie (where possible). Also ideal for cooking<br>sausages and bacon.                                                                                                                                                                                     | (%        | Fan with grill element: The fan reduces the fierce<br>heat from the grill, providing an excellent method<br>of grilling various foods, chops, steaks, sausages<br>etc. giving even browning and heat distribution,<br>without drying out the food. The top two levels<br>recommended for use, and the lower part of the<br>oven can be used to keep items warm at the<br>same time, an excellent facility when cooking a<br>grilled breakfast. Half grill (centre portion only) is<br>ideal for small quantities of food. |
|-----------------------------------------|---------------------------------------------------------------------------------------------------------------------------------------------------------------------------------------------------------------------------------------------------------------------------------------------------------------------------------------------------------------------------------------------------------------|-----------|---------------------------------------------------------------------------------------------------------------------------------------------------------------------------------------------------------------------------------------------------------------------------------------------------------------------------------------------------------------------------------------------------------------------------------------------------------------------------------------------------------------------------|
| ~~~~~~~~~~~~~~~~~~~~~~~~~~~~~~~~~~~~~~~ | Microwave: Penetrating straight into the food,<br>microwaves cook very quickly and with<br>considerable energy savings. Suitable for cooking<br>without fat, they are also able to thaw and heat<br>food without altering its original appearance and<br>aroma. The microwave function can also be<br>combined with conventional functions with all the<br>resulting advantages. Ideal for all types of food. | #@        | Cooking with the simultaneous use of the heating<br>element in combination with fan and microwave<br>supply.                                                                                                                                                                                                                                                                                                                                                                                                              |
|                                         | Microwave + grill element: The use of the grill<br>results in a perfect browning of the surface of the<br>food. The action of microwaves allows instead of<br>cooking in a short time the internal part of the<br>food.                                                                                                                                                                                       | (∦*)      | Fan combined with traditional cooking, where<br>heat is generated from above and below,<br>provides uniform heat. Adding the microwave<br>function allows the same cooking results in less<br>time.                                                                                                                                                                                                                                                                                                                       |
|                                         | This function can reheat precooked dishes, without becoming dry or hard.                                                                                                                                                                                                                                                                                                                                      |           | Circulaire with upper and lower elements: The<br>use of the fan with both elements allows food to<br>be cooked quickly and effectively, ideal for large<br>joints that require thorough cooking. It offers a<br>similar result to rotisserie, moving the heat<br>around the food, instead of moving the food itself,<br>enabling any size or shape to be cooked.                                                                                                                                                          |
| 45<br>cm                                | Compact appliances with a height of 45 cm -<br>perfect solution to meet the functional<br>requirements of kitchen sets of small height.<br>Available in several types and in different styles.                                                                                                                                                                                                                | રાં(      | KEEP_WARM_72dpi                                                                                                                                                                                                                                                                                                                                                                                                                                                                                                           |
| Ö.                                      | Side lights: Two opposing side lights increase visibility inside the oven.                                                                                                                                                                                                                                                                                                                                    | logic     | ECO-logic: option allows you to restrict the power limit of the appliance real energy saving.                                                                                                                                                                                                                                                                                                                                                                                                                             |
| <b>**</b> *                             | Air at 40°C provides the perfect environment for<br>proving yeast type dough mixes. Simply select<br>the function and place dough in the cavity for<br>allotted                                                                                                                                                                                                                                               | <u>-</u>  | Rapid preheat: The rapid preheat function can be<br>used to reach the selected temperature in just a<br>few minutes.                                                                                                                                                                                                                                                                                                                                                                                                      |
| i                                       | Sabbath: This function allows you to cook food<br>during the Sabbath, the Holiday of rest in the<br>Jewish religion, respecting the precepts. The oven<br>works                                                                                                                                                                                                                                               | <u>.3</u> | The oven cavity has 3 different cooking levels.                                                                                                                                                                                                                                                                                                                                                                                                                                                                           |
| •                                       | Smart Cooking System: for the perfect cooking it<br>is simply necessary choosing the kind and the<br>weight of food and the cooking temperature: any<br>other setting will be established automatically.                                                                                                                                                                                                      | D         | Soft close: all models are equipped with<br>advanced function of smooth closing of the door,<br>which allows the device to close smoothly and<br>quietly.                                                                                                                                                                                                                                                                                                                                                                 |