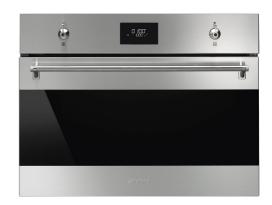

## **Programs / Functions**

| Microwave functions |              |              |
|---------------------|--------------|--------------|
| ≈ Microwave         | Fan assisted | 🛞 Circulaire |
| Microwave + grill   |              |              |
| Other functions     |              |              |
| Defrost by time     |              |              |
|                     |              |              |

Fan with upper and lower elements: The elements combined with the fan aim to provide more uniform heat, a similar method to conventional cooking, so pre-heat is required. Most suitable for items requiring slow cooking methods.

Circulaire: The combination of the fan and circular element around it gives a hot air cooking method. This provides many benefits including no preheat if cook time is more than 20 minutes, no flavour transfer when cooking different foods at the same time, less energy, and shorter cook times. Good for all types of food.

Grill element: Using of grill gives excellent results when cooking meat of medium and small portions, especially when combined with a rotisserie (where possible). Also ideal for cooking sausages and bacon.

| Upper and lower element only: a traditional         |
|-----------------------------------------------------|
| cooking method best suited for single items         |
| located in the centre of the oven. the top pf the   |
| oven will always be hottest. Ideal for roast, fruit |
| cakes, bread etc.                                   |

| ECO |  |
|-----|--|
|     |  |

~

.....

ECO: The combination of the grill, fan and lower element is particularly suitable for cooking small quantities of food.

| <i>\\\</i> | Microwave: Penetrating straight into the food,<br>microwaves cook very quickly and with<br>considerable energy savings. Suitable for cooking<br>without fat, they are also able to thaw and heat<br>food without altering its original appearance and<br>aroma. The microwave function can also be<br>combined with conventional functions with all the<br>resulting advantages. Ideal for all types of food |
|------------|--------------------------------------------------------------------------------------------------------------------------------------------------------------------------------------------------------------------------------------------------------------------------------------------------------------------------------------------------------------------------------------------------------------|
|            | resulting advantages. Ideal for all types of food.                                                                                                                                                                                                                                                                                                                                                           |

Pizza function: The simultaneous operation of three elements ensures an optimum cooking facility when used with the Smeg pizza stone.

(??)

R

|         | Circulaire with upper and lower elements: The<br>use of the fan with both elements allows food to<br>be cooked quickly and effectively, ideal for large<br>joints that require thorough cooking. It offers a<br>similar result to rotisserie, moving the heat<br>around the food, instead of moving the food itself,<br>enabling any size or shape to be cooked. | 45<br>cw  | Compact appliances with a height of 45 cm -<br>perfect solution to meet the functional<br>requirements of kitchen sets of small height.<br>Available in several types and in different styles.                                |
|---------|------------------------------------------------------------------------------------------------------------------------------------------------------------------------------------------------------------------------------------------------------------------------------------------------------------------------------------------------------------------|-----------|-------------------------------------------------------------------------------------------------------------------------------------------------------------------------------------------------------------------------------|
| si[]o   | KEEP_WARM_72dpi                                                                                                                                                                                                                                                                                                                                                  | 0         | Side lights: Two opposing side lights increase visibility inside the oven.                                                                                                                                                    |
| =       | Rapid preheat: The rapid preheat function can be<br>used to reach the selected temperature in just a<br>few minutes.                                                                                                                                                                                                                                             | <u>.3</u> | The oven cavity has 3 different cooking levels.                                                                                                                                                                               |
| Ø       | Soft close: all models are equipped with<br>advanced function of smooth closing of the door,<br>which allows the device to close smoothly and<br>quietly.                                                                                                                                                                                                        | ŝ         | Electronic control: Allows you to maintain<br>temperature inside the oven with the precision 2-<br>3 ° C. This enables to cook meals that are very<br>sensitive to temperature changes, such as cakes,<br>souffles, puddings. |
| ß       | Tilting grill: the tilting grill can be easily unhooked<br>to move the heating element and clean the roof of<br>the appliance in one simple step.                                                                                                                                                                                                                | V         | Vapour Clean: a simple cleaning function using steam to loosen deposits in the oven cavity.                                                                                                                                   |
| 40 It   | The capacity indicates the amount of usable space in the oven cavity in litres.                                                                                                                                                                                                                                                                                  | 50 R      | The capacity indicates the amount of usable space in the oven cavity in litres.                                                                                                                                               |
| COMPACT |                                                                                                                                                                                                                                                                                                                                                                  |           |                                                                                                                                                                                                                               |