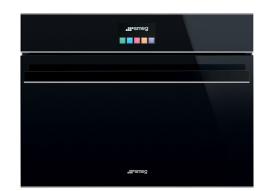

## SFA4604MCNX

Category Product Family Power supply Heat source Cooking method Cleaning system EAN code

45cm compact Oven Electric ELECTRICITY Combi Microwave Vapour Clean 8017709251970

#### Aesthetics

- Aesthetic Colour Finishing Design Component finish Material
- Dolce Stil Novo Black Glossy Flat Stainless steel Glass
- Glass Type Door Handle Handle Colour Logo
- Eclipse Full glass Dolce Stil Novo Black Applied

### Controls

Display technology Control setting

TFT Full touch No. of display languages Display languages