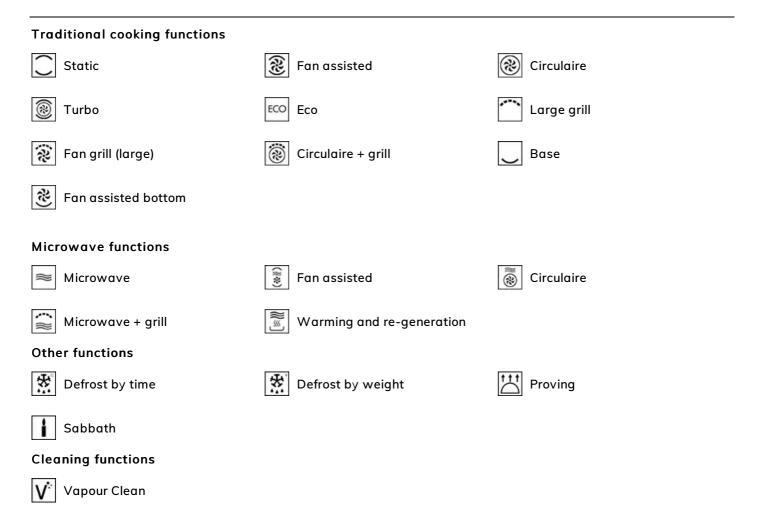

## Symbols glossary

|                                         | Grill element: Using of grill gives excellent results<br>when cooking meat of medium and small<br>portions, especially when combined with a<br>rotisserie (where possible). Also ideal for cooking<br>sausages and bacon.                                                                                                                                                                                     | (%         | Fan with grill element: The fan reduces the fierce<br>heat from the grill, providing an excellent method<br>of grilling various foods, chops, steaks, sausages<br>etc. giving even browning and heat distribution,<br>without drying out the food. The top two levels<br>recommended for use, and the lower part of the<br>oven can be used to keep items warm at the<br>same time, an excellent facility when cooking a<br>grilled breakfast. Half grill (centre portion only) is<br>ideal for small quantities of food. |
|-----------------------------------------|---------------------------------------------------------------------------------------------------------------------------------------------------------------------------------------------------------------------------------------------------------------------------------------------------------------------------------------------------------------------------------------------------------------|------------|---------------------------------------------------------------------------------------------------------------------------------------------------------------------------------------------------------------------------------------------------------------------------------------------------------------------------------------------------------------------------------------------------------------------------------------------------------------------------------------------------------------------------|
| ~~~~~~~~~~~~~~~~~~~~~~~~~~~~~~~~~~~~~~~ | Microwave: Penetrating straight into the food,<br>microwaves cook very quickly and with<br>considerable energy savings. Suitable for cooking<br>without fat, they are also able to thaw and heat<br>food without altering its original appearance and<br>aroma. The microwave function can also be<br>combined with conventional functions with all the<br>resulting advantages. Ideal for all types of food. | #@         | Cooking with the simultaneous use of the heating<br>element in combination with fan and microwave<br>supply.                                                                                                                                                                                                                                                                                                                                                                                                              |
|                                         | Microwave + grill element: The use of the grill<br>results in a perfect browning of the surface of the<br>food. The action of microwaves allows instead of<br>cooking in a short time the internal part of the<br>food.                                                                                                                                                                                       | (∦*)       | Fan combined with traditional cooking, where<br>heat is generated from above and below,<br>provides uniform heat. Adding the microwave<br>function allows the same cooking results in less<br>time.                                                                                                                                                                                                                                                                                                                       |
| [≋ <b>//</b>                            | This function can reheat precooked dishes, without becoming dry or hard.                                                                                                                                                                                                                                                                                                                                      |            | Circulaire with upper and lower elements: The<br>use of the fan with both elements allows food to<br>be cooked quickly and effectively, ideal for large<br>joints that require thorough cooking. It offers a<br>similar result to rotisserie, moving the heat<br>around the food, instead of moving the food itself,<br>enabling any size or shape to be cooked.                                                                                                                                                          |
| 45<br>cm                                | Compact appliances with a height of 45 cm -<br>perfect solution to meet the functional<br>requirements of kitchen sets of small height.<br>Available in several types and in different styles.                                                                                                                                                                                                                | રાં(       | KEEP_WARM_72dpi                                                                                                                                                                                                                                                                                                                                                                                                                                                                                                           |
| Ö.                                      | Side lights: Two opposing side lights increase visibility inside the oven.                                                                                                                                                                                                                                                                                                                                    | logic      | ECO-logic: option allows you to restrict the power limit of the appliance real energy saving.                                                                                                                                                                                                                                                                                                                                                                                                                             |
| <b>**</b> *                             | Air at 40°C provides the perfect environment for<br>proving yeast type dough mixes. Simply select<br>the function and place dough in the cavity for<br>allotted                                                                                                                                                                                                                                               | <u>=</u> ] | Rapid preheat: The rapid preheat function can be<br>used to reach the selected temperature in just a<br>few minutes.                                                                                                                                                                                                                                                                                                                                                                                                      |
| i                                       | Sabbath: This function allows you to cook food<br>during the Sabbath, the Holiday of rest in the<br>Jewish religion, respecting the precepts. The oven<br>works                                                                                                                                                                                                                                               | <u>.3</u>  | The oven cavity has 3 different cooking levels.                                                                                                                                                                                                                                                                                                                                                                                                                                                                           |
| •                                       | Smart Cooking System: for the perfect cooking it<br>is simply necessary choosing the kind and the<br>weight of food and the cooking temperature: any<br>other setting will be established automatically.                                                                                                                                                                                                      |            | Soft close: all models are equipped with<br>advanced function of smooth closing of the door,<br>which allows the device to close smoothly and<br>quietly.                                                                                                                                                                                                                                                                                                                                                                 |