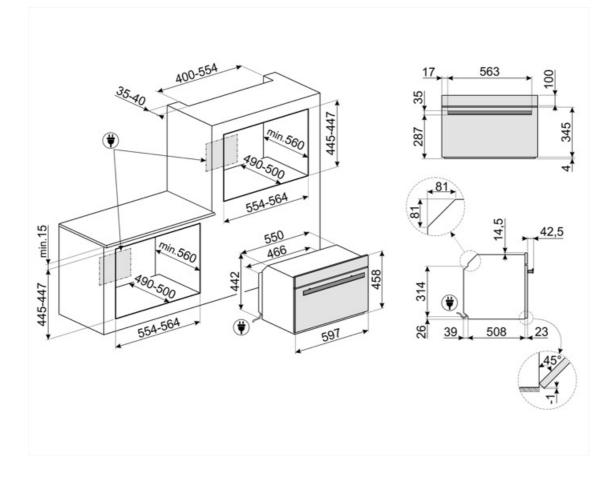

### **Technical Features**

| 3                   |         |                           |                  |
|---------------------|---------|---------------------------|------------------|
| Minimum Temperature | 30 °C   | Door opening type         | Standard opening |
| Maximum temperature | 250 °C  | Door                      | Temperate door   |
| No. of shelves      | 3       | Total no. of door glasses | 4                |
| No. of lights       | 2       | Microwave stops when      | Yes              |
| Light type          | Halogen | door is opened            |                  |
| Light Power         | 40 W    | Soft Close hinges         | Yes              |

Light when door is Yes opened 1000 W 1000 W 2000 W

Cooling system Cooling duct Usable cavity space dimensions (HxWxD) Temperature control Cavity material Microwave screen protection Tangential Single 212x462x407 mm