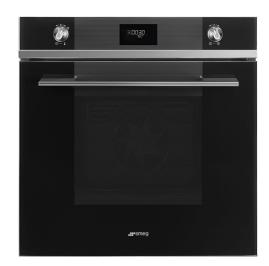

## SFA6101TVN

Category Product Family Power supply Heat source Cooking method Cleaning system EAN code

60cm Oven Electric ELECTRICITY Thermoseal Vapour Clean 8017709256470

## Aesthetics

| Aesthetic                                                           | Linea                                                     |                | Serigraphy type | Symbols                     |
|---------------------------------------------------------------------|-----------------------------------------------------------|----------------|-----------------|-----------------------------|
| Colour                                                              | ColourBlackDoorDesignFlatHandleMaterialGlassHandle Colour |                |                 | Full glass                  |
| Design                                                              |                                                           |                | Handle          | Linea                       |
| Material                                                            |                                                           |                | Handle Colour   | Chromed                     |
| Glass Type                                                          |                                                           |                | Silk screen     |                             |
| Serigraphy colour                                                   | Grey                                                      |                | Control knobs   | Linea                       |
| Controls                                                            |                                                           |                |                 |                             |
| Display technology                                                  | LCD                                                       |                | No. of controls | 2                           |
| Control setting                                                     | Knobs                                                     |                |                 |                             |
|                                                                     | _                                                         |                |                 |                             |
| Programs / Fun                                                      | ctions                                                    |                |                 |                             |
| Programs / Fun<br>No. of cooking function<br>Traditional cooking fu | ns                                                        |                | 9               |                             |
| No. of cooking function                                             | ns                                                        | 🛞 Fan assisted | 9               | ) Circulaire                |
| No. of cooking function<br>Traditional cooking fu                   | ns                                                        | ECO Eco        | 9               | ) Circulaire<br>Large grill |