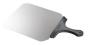

| Single            |
| Lower heating element<br>power      | 1200 W  | Usable cavity space<br>dimensions (HxWxD) | 360x460x425 mm    |
| Grill element - power               | 1800 W  | Temperature control                       | Electronic        |
| Circular heating element<br>- Power | 2000 W  | Cavity material                           | Ever clean Enamel |

## Performance / Energy Label

1

Number of cavities

### **Accessories Included**

Rack with back and side 1 stop Enamelled deep tray 1 (40mm)

#### Insert gird

1



## **Electrical Connection**





## **Compatible Accessories**

#### BN620-1



Enamelled tray, 20mm deep

#### GTP



#### \*\*Partially extractable telescopic guides (1 level)\*\* Extraction: 300 mm Material: Stainless steel AISI 430 polished

#### PALPZ



#### Pizza shovel with fold away handle width: 315mm length : 325mm



#### BN640

Enamelled tray, 40mm deep

#### GTT



\*\*Totally extractable telescopic guides (1 level)\*\* Extraction: 433 mm Material: Stainless steel AISI 430 polished

#### PR3845X

Antifingerprint stainless steel. Cover for furniture in column installation of more ovens

# •se•smeg

## Symbols glossary



# •se•smeg

| ÷+ | Air at 40°C provides the perfect environment for<br>proving yeast type dough mixes. Simply select<br>the function and place dough in the cavity for<br>allotted                                                               | <u> </u>  | Rapid preheat: The rapid preheat function can be<br>used to reach the selected temperature in just a<br>few minutes.                              |
|----|-------