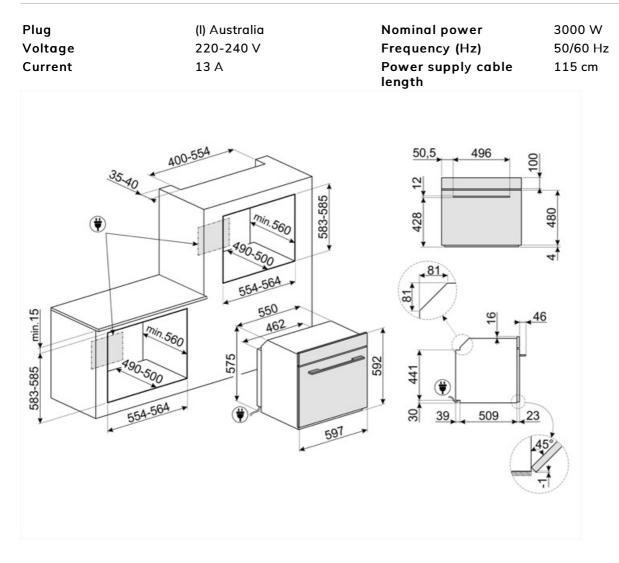

| 3                 |
| Light when door is                  | Yes     | Cooling system                            | Tangential        |
| opened                              |         | Cooling duct                              | Single            |
| Lower heating element<br>power      | 1200 W  | Usable cavity space<br>dimensions (HxWxD) | 360x460x425 mm    |
| Grill element - power               | 1800 W  | Temperature control                       | Electronic        |
| Circular heating element<br>- Power | 2000 W  | Cavity material                           | Ever clean Enamel |

## Performance / Energy Label

1

Number of cavities

### **Accessories Included**

Rack with back and side 1 stop Enamelled deep tray 1 (40mm)

#### Insert gird

1



## **Electrical Connection**





## **Compatible Accessories**

#### BN620-1



Enamelled tray, 20mm deep

#### GTP



#### \*\*Partially extractable telescopic guides (1 level)\*\* Extraction: 300 mm Material: Stainless steel AISI 430 polished

#### PALPZ



#### Pizza shovel with fold away handle width: 315mm length : 325mm



#### BN640

Enamelled tray, 40mm deep

#### GTT



\*\*Totally extractable telescopic guides (1 level)\*\* Extraction: 433 mm Material: Stainless steel AISI 430 polished

#### PR3845X

Antifingerprint stainless steel. Cover for furniture in column installation of more ovens

# •se•smeg

## Symbols glossary



# •se•smeg

| ÷+ | Air at 40°C provides the perfect environment for<br>proving yeast type dough mixes. Simply select<br>the function and place dough in the cavity for<br>allotted