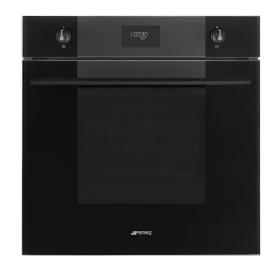

## SFP6101TB3

-Œ= P`

Category Product Family Power supply Heat source Cooking method Cleaning system EAN code 60cm Single Ovens Oven Electric Electric Thermo-ventilated Pyrolytic 8017709329334

## Aesthetics

| Aesthetics<br>Colour<br>Design<br>Material         | Linea<br>Black<br>Flat<br>Glass | Door<br>Handle<br>Handle Colour          | Full glass<br>Linea<br>Black<br>Silk screen |
|----------------------------------------------------|---------------------------------|------------------------------------------|---------------------------------------------|
| Glass Type<br>Serigraphy colour<br>Serigraphy type | Clear1<br>Grey<br>Symbols       | Logo<br>Control knobs<br>Controls colour | Linea<br>Black                              |

## Controls

### COMPACT

| Display name       | CompactScreen | Control setting | Control knobs |
|--------------------|---------------|-----------------|---------------|
| Display technology | LCD           | No. of controls | 2             |