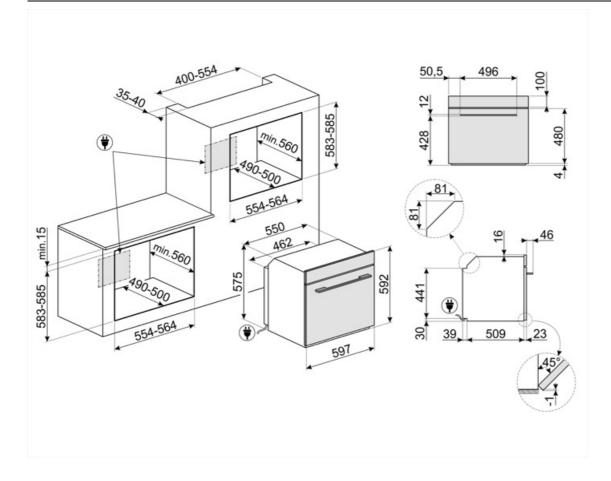

## **Technical Features**

| 5 🔗 🛒 🗌 🕼                    | 0       |                           |            |
|------------------------------|---------|---------------------------|------------|
| Minimum Temperature          | 30 °C   | Door                      | Cool       |
| Maximum temperature          | 280 °C  | Removable door            | Yes        |
| Shelf positions              | 5       | Full glass inner door     | Yes        |
| No. of lights                | 1       | Removable inner door      | Yes        |
| Light type                   | Halogen | Total no. of door glasses | 4          |
| User-replaceable light       | Yes     | Soft Close hinges         | Yes        |
| Light power                  | 40 W    | Cooling system            | Tangential |
| Light when door is<br>opened | Yes     | Cooling duct              | Double     |

| Lower heating element<br>power | 1200 W           | Speed Reduction<br>Cooling System | Yes               |
|--------------------------------|------------------|-----------------------------------|-------------------|
| Grill element - power          | 1800 W           | Door Lock During                  | Yes               |
| Circular heating element       | 2000 W           | Pyrolisis                         |                   |
| - Power                        |                  | Usable cavity space               | 360x460x425 mm    |
| Heating suspended              | Yes              | dimensions (HxWxD)                |                   |
| when door is opened            |                  | Temperature control               | Electronic        |
| Door opening type              | Standard opening | Cavity material                   | Easy clean enamel |
|                                |                  |                                   |                   |