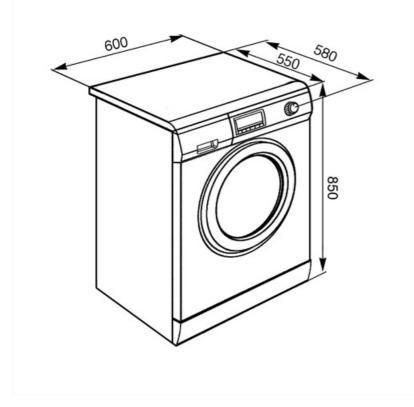

#### 8017709229672 Washing Machine

60 cm Standard capacity Free-standing Frontal