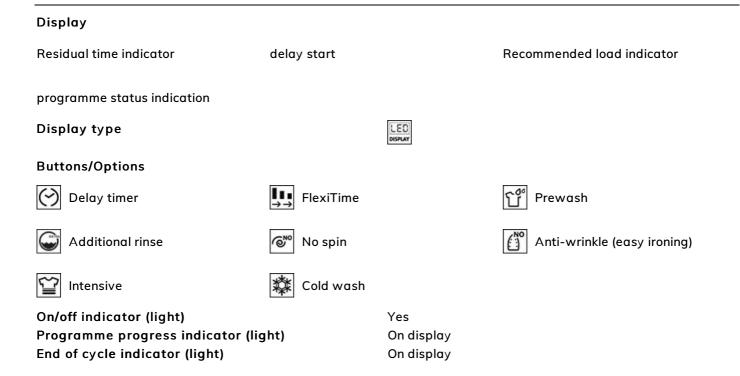

### Symbols glossary

| 2000      | ACQUASTOP_DOUBLE_72dpi                                                                                                                                                                                                                                                                                                                                                                 | ſ                 | Easy Iron: this is an option which can be selected<br>to ensure the finished laundry is left with less<br>creases to make ironing easier.                                                                                                                                                                                                                                                                                                             |
|-----------|----------------------------------------------------------------------------------------------------------------------------------------------------------------------------------------------------------------------------------------------------------------------------------------------------------------------------------------------------------------------------------------|-------------------|-------------------------------------------------------------------------------------------------------------------------------------------------------------------------------------------------------------------------------------------------------------------------------------------------------------------------------------------------------------------------------------------------------------------------------------------------------|
| ٥         | Variable load: In all models of washing machines<br>is present the system of variable load, according<br>to which the machine automatically diversifies<br>the wash cycle and the time of operation<br>depending on the quantity and type of laundry<br>introduced, allowing a significant saving of water<br>and energy power, up to 30% compared to the<br>versions with fixed load. | $\bigcirc$        | Automatic Load Balancing: provides an ideal<br>distribution of laundry in the drum. In case if the<br>imbalance is detected, the rotation speed starts<br>being controlled in such way to evenly<br>redistribute laundry in the drum, and thus reduce<br>vibration.                                                                                                                                                                                   |
| ს         | Child lock: some models are fitted with a device<br>to lock the programme/cycle so it cannot be<br>accidentally changed.                                                                                                                                                                                                                                                               |                   | A++: Energy efficiency class A++ helps to save up<br>to 20% energy compared to class A. Maximum<br>performance with minimum consumption is<br>guaranteed.                                                                                                                                                                                                                                                                                             |
| 攀         | Cold wash                                                                                                                                                                                                                                                                                                                                                                              | $\odot$           | Delay timer: can be set to run the programme at<br>a convenient time or to take advantage of off-<br>peak energy periods.                                                                                                                                                                                                                                                                                                                             |
| LED       | LED display: to show programmes, functions and options selected and the time to the end of the cycle.                                                                                                                                                                                                                                                                                  | 9                 | 30 cm: Large loading hatch of 30-32-33 cm in<br>diameter, makes laundry loading and unloading<br>easier and faster with maximum ease of use.                                                                                                                                                                                                                                                                                                          |
| 0<br>R    | This option advises when the periodic cleaning of<br>the filters is needed, in order to avoid<br>forgetfulness and thus guarantee the perfect<br>functioning of the dryer over time. The convenient<br>position of the filters makes maintenance fast and<br>extremely simple.                                                                                                         | ۸                 | Fingerprint proof stainless steel: Fingerprint proof<br>stainless steel keeps stainless steel looking as<br>good as new.                                                                                                                                                                                                                                                                                                                              |
| ∎∎∎<br>→→ | FlexiTime: The FlexiTime option allows the user to<br>reduce the time of the cycle selected, providing<br>extra flexibility and control.                                                                                                                                                                                                                                               |                   | Intensive: this option intensifies the selected<br>program. Cycle duration and water consumption<br>are reduced by taking into account the type of<br>laundry, while still guaranteeing excellent<br>washing results, even in the case of stains that<br>are difficult to eliminate.                                                                                                                                                                  |
| ୖ         | No spin option: this option allows to exclude the<br>last spin phase, draing the water from the tank                                                                                                                                                                                                                                                                                   | ٢°                | Prewash: program designed for heavily soiled garments.                                                                                                                                                                                                                                                                                                                                                                                                |
| ₹¥        | Cotton: For soiled fabrics in cotton                                                                                                                                                                                                                                                                                                                                                   | <sup>a</sup> tri} | Use to wash your normally soiled, durable cotton<br>and linen laundry. Although it washes longer than<br>all other programmes, it provides high energy<br>and water savings. Actual water temperature<br>may be different from the stated wash<br>temperature. When you load the machine with<br>less laundry (e.g. ½ capacity or less), programme<br>time may automatically get shorter. In this case,<br>energy and water consumption will decrease |

# •ss•smeg

| <b>2</b>  | Delicate: Clothing such as underwear, hosiery<br>and luxury fabrics should be dried on the delicate<br>cycle to help extend the life of the clothing.                                                                               | <b>}</b>     | To drain the water in the machine.                                                                                                                                                                                                                                                                                                                                                                                                                                                                                                     |
|-----------|-------------------------------------------------------------------------------------------------------------------------------------------------------------------------------------------------------------------------------------|--------------|----------------------------------------------------------------------------------------------------------------------------------------------------------------------------------------------------------------------------------------------------------------------------------------------------------------------------------------------------------------------------------------------------------------------------------------------------------------------------------------------------------------------------------------|
|           | Extra Rinse: Extra Rinse: adds an extra rinse<br>cycle to that already provided in the program<br>chosen, to remove any residual detergent. This<br>function is particularly suitable for those with<br>allergies or skin problems. | ปั้          | Hand wash: this specific programme for delicate<br>fabrics uses slower rotations of the drum to<br>ensure the utmost care for clothing.                                                                                                                                                                                                                                                                                                                                                                                                |
| $\square$ | Jeans: a washing cycle which is kind to the colour and fabric of denim whilst minimising wrinkles.                                                                                                                                  | Mix          | Mixed fabrics: this cycle is designed for lightly<br>soiled laundry in a mix of cottons and synthetics,<br>or can be used just to refresh stored items.                                                                                                                                                                                                                                                                                                                                                                                |
| Ĩ         | Night: an ideal programme for those who want to<br>take advantage of off-peak energy periods, this<br>cycle is particularly quiet due to slower rotations<br>of the drum.                                                           | <b>G</b> 15. | Super fast 15 min: a programme designed to<br>wash small amounts of laundry fast, ideal for<br>washing lightly soiled garments.                                                                                                                                                                                                                                                                                                                                                                                                        |
| <u>6</u>  | Super fast: a programme designed to wash small<br>amounts of laundry fast, ideal for washing lightly<br>soiled garments.                                                                                                            | ٢            | To drain the water into the basket + centrifuge action                                                                                                                                                                                                                                                                                                                                                                                                                                                                                 |
| 597       | Shirts: a cycle to wash shirts in a short time with<br>the utmost care, using a delicate spin for easy<br>ironing.                                                                                                                  |              | Softener                                                                                                                                                                                                                                                                                                                                                                                                                                                                                                                               |
| ¥4        | Gym: Gym, a cycle designed for washing lightly<br>soiled garments, ie sports wear, this is a fast<br>wash which is also kind to fabrics.                                                                                            | Ŕ            | Synthetics: to wash your synthetic clothes (shirts,<br>blouses, synthetic/cotton blends, etc.). It washes<br>with a gentle action and has a shorter washing<br>cycle compared to the Cottons programme. For<br>curtains and tulle, use the Synthetic 40°C<br>programme with prewash and anti-creasing<br>functions selected. As their meshed texture<br>causes excessive foaming, wash the veils/tulle by<br>putting little amount of detergent into the main<br>wash compartment. Do not put detergent in the<br>prewash compartment. |
| £®        | Wool: this programme for wool or delicate fabrics<br>uses slower rotations of the drum to ensure the<br>utmost care for clothing.                                                                                                   | 7×0          | Drum has maximum capacity of 7kg of dry<br>laundry.                                                                                                                                                                                                                                                                                                                                                                                                                                                                                    |