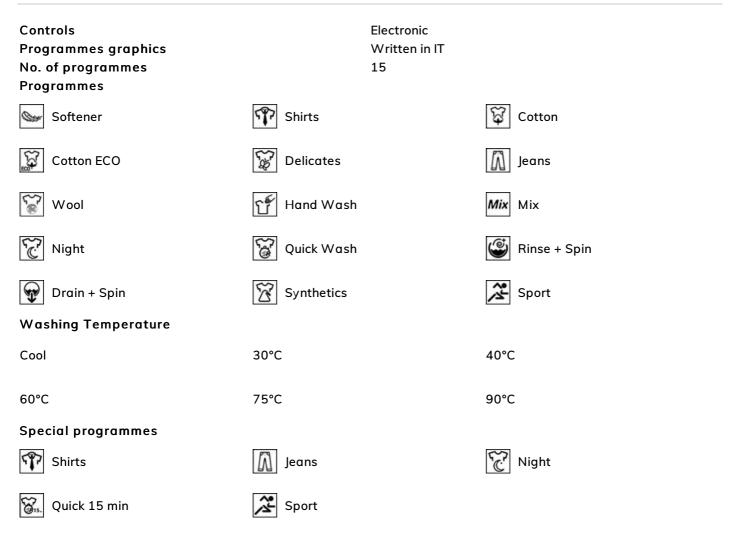

#### Programmes

### Symbols glossary

| 2000      | ACQUASTOP_DOUBLE_72dpi                                                                                                                                                                                                                                                                                                                                                                 | ſ                 | Easy Iron: this is an option which can be selected<br>to ensure the finished laundry is left with less<br>creases to make ironing easier.                                                                                                                                                                                                                                                                                                             |
|-----------|----------------------------------------------------------------------------------------------------------------------------------------------------------------------------------------------------------------------------------------------------------------------------------------------------------------------------------------------------------------------------------------|-------------------|-------------------------------------------------------------------------------------------------------------------------------------------------------------------------------------------------------------------------------------------------------------------------------------------------------------------------------------------------------------------------------------------------------------------------------------------------------|
| ٥         | Variable load: In all models of washing machines<br>is present the system of variable load, according<br>to which the machine automatically diversifies<br>the wash cycle and the time of operation<br>depending on the quantity and type of laundry<br>introduced, allowing a significant saving of water<br>and energy power, up to 30% compared to the<br>versions with fixed load. | $\bigcirc$        | Automatic Load Balancing: provides an ideal<br>distribution of laundry in the drum. In case if the<br>imbalance is detected, the rotation speed starts<br>being controlled in such way to evenly<br>redistribute laundry in the drum, and thus reduce<br>vibration.                                                                                                                                                                                   |
| ს         | Child lock: some models are fitted with a device<br>to lock the programme/cycle so it cannot be<br>accidentally changed.                                                                                                                                                                                                                                                               |                   | A++: Energy efficiency class A++ helps to save up<br>to 20% energy compared to class A. Maximum<br>performance with minimum consumption is<br>guaranteed.                                                                                                                                                                                                                                                                                             |
| 攀         | Cold wash                                                                                                                                                                                                                                                                                                                                                                              | $\odot$           | Delay timer: can be set to run the programme at<br>a convenient time or to take advantage of off-<br>peak energy periods.                                                                                                                                                                                                                                                                                                                             |
| LED       | LED display: to show programmes, functions and options selected and the time to the end of the cycle.                                                                                                                                                                                                                                                                                  | 9                 | 30 cm: Large loading hatch of 30-32-33 cm in<br>diameter, makes laundry loading and unloading<br>easier and faster with maximum ease of use.                                                                                                                                                                                                                                                                                                          |
| 0<br>R    | This option advises when the periodic cleaning of<br>the filters is needed, in order to avoid<br>forgetfulness and thus guarantee the perfect<br>functioning of the dryer over time. The convenient<br>position of the filters makes maintenance fast and<br>extremely simple.                                                                                                         | ۸                 | Fingerprint proof stainless steel: Fingerprint proof<br>stainless steel keeps stainless steel looking as<br>good as new.                                                                                                                                                                                                                                                                                                                              |
| ∎∎∎<br>→→ | FlexiTime: The FlexiTime option allows the user to<br>reduce the time of the cycle selected, providing<br>extra flexibility and control.                                                                                                                                                                                                                                               |                   | Intensive: this option intensifies the selected<br>program. Cycle duration and water consumption<br>are reduced by taking into account the type of<br>laundry, while still guaranteeing excellent<br>washing results, even in the case of stains that<br>are difficult to eliminate.                                                                                                                                                                  |
| ୖ         | No spin option: this option allows to exclude the<br>last spin phase, draing the water from the tank                                                                                                                                                                                                                                                                                   | ٢°                | Prewash: program designed for heavily soiled garments.                                                                                                                                                                                                                                                                                                                                                                                                |
| ₹¥        | Cotton: For soiled fabrics in cotton                                                                                                                                                                                                                                                                                                                                                   | <sup>a</sup> tri} | Use to wash your normally soiled, durable cotton<br>and linen laundry. Although it washes longer than<br>all other programmes, it provides high energy<br>and water savings. Actual water temperature<br>may be different from the stated wash<br>temperature. When you load the machine with<br>less laundry (e.g. ½ capacity or less), programme<br>time may automatically get shorter. In this case,<br>energy and water consumption will decrease |

more, providing a more economic wash. This programme is available in the models with the

remaining time indicator.

# •ss•smeg

| <b>2</b>  | Delicate: Clothing such as underwear, hosiery<br>and luxury fabrics should be dried on the delicate<br>cycle to help extend the life of the clothing.                                                                               | <b>}</b>     | To drain the water in the machine.                                                                                                                                                                                                                                                                                                                                                                                                                                                                                                     |
|-----------|-------------------------------------------------------------------------------------------------------------------------------------------------------------------------------------------------------------------------------------|--------------|----------------------------------------------------------------------------------------------------------------------------------------------------------------------------------------------------------------------------------------------------------------------------------------------------------------------------------------------------------------------------------------------------------------------------------------------------------------------------------------------------------------------------------------|
|           | Extra Rinse: Extra Rinse: adds an extra rinse<br>cycle to that already provided in the program<br>chosen, to remove any residual detergent. This<br>function is particularly suitable for those with<br>allergies or skin problems. | ปั้          | Hand wash: this specific programme for delicate<br>fabrics uses slower rotations of the drum to<br>ensure the utmost care for clothing.                                                                                                                                                                                                                                                                                                                                                                                                |
| $\square$ | Jeans: a washing cycle which is kind to the colour and fabric of denim whilst minimising wrinkles.                                                                                                                                  | Mix          | Mixed fabrics: this cycle is designed for lightly<br>soiled laundry in a mix of cottons and synthetics,<br>or can be used just to refresh stored items.                                                                                                                                                                                                                                                                                                                                                                                |
| Ĩ         | Night: an ideal programme for those who want to<br>take advantage of off-peak energy periods, this<br>cycle is particularly quiet due to slower rotations<br>of the drum.                                                           | <b>G</b> 15. | Super fast 15 min: a programme designed to<br>wash small amounts of laundry fast, ideal for<br>washing lightly soiled garments.                                                                                                                                                                                                                                                                                                                                                                                                        |
| <u>6</u>  | Super fast: a programme designed to wash small<br>amounts of laundry fast, ideal for washing lightly<br>soiled garments.                                                                                                            | ٢            | To drain the water into the basket + centrifuge action                                                                                                                                                                                                                                                                                                                                                                                                                                                                                 |
| 597       | Shirts: a cycle to wash shirts in a short time with<br>the utmost care, using a delicate spin for easy<br>ironing.                                                                                                                  |              | Softener                                                                                                                                                                                                                                                                                                                                                                                                                                                                                                                               |
| ¥4        | Gym: Gym, a cycle designed for washing lightly<br>soiled garments, ie sports wear, this is a fast<br>wash which is also kind to fabrics.                                                                                            | Ŕ            | Synthetics: to wash your synthetic clothes (shirts,<br>blouses, synthetic/cotton blends, etc.). It washes<br>with a gentle action and has a shorter washing<br>cycle compared to the Cottons programme. For<br>curtains and tulle, use the Synthetic 40°C<br>programme with prewash and anti-creasing<br>functions selected. As their meshed texture<br>causes excessive foaming, wash the veils/tulle by<br>putting little amount of detergent into the main<br>wash compartment. Do not put detergent in the<br>prewash compartment. |
| £®        | Wool: this programme for wool or delicate fabrics<br>uses slower rotations of the drum to ensure the<br>utmost care for clothing.                                                                                                   | 7×0          | Drum has maximum capacity of 7kg of dry<br>laundry.                                                                                                                                                                                                                                                                                                                                                                                                                                                                                    |