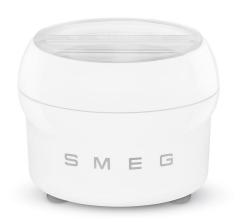

## SMIC01

Family group Stand Mixer

Type Ice Cream Maker Accessory

Ice Cream accessory for the production of ice cream, sorbet and frozen yoghurt.

Cold accumulating double wall cooling container. Production up to 1,1 Lt (1.2 Qt / 37 oz) of ice cream, sorbet and frozen yoghurt in about 20/30 minutes.

Included: mixing spatula with magnetized adapter, centering ring, transparent lid and ice cream spatula.

lce cream maker accessory ONLY suitable for SMEG stand mixers with stainless steel bowl SMB401.