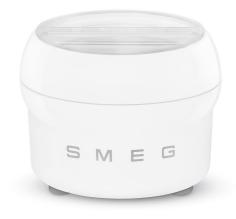

## SMIC01

Family group Type Stand Mixer Ice Cream Maker Accessory

Ice Cream accessory for the production of ice cream, sorbet and frozen yoghurt.

Cold accumulating double wall cooling container. Production up to 1,1 Lt (1.2 Qt / 37 oz) of ice cream, sorbet and frozen yoghurt in about 20/30 minutes.

Included: mixing spatula with magnetized adapter, centering ring, transparent lid and ice cream spatula.

Ice cream maker accessory ONLY suitable for SMEG stand mixers with stainless steel bowl SMB401.