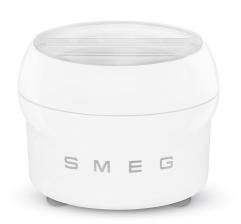

## SMIC01

Family group Stand mixer

Type Ice-cream maker accessory

Ice Cream accessory for the production of ice cream, sorbet and frozen yoghurt.

Cold accumulating double wall cooling container. Production up to 1,1 Lt (1.2  $\,$  Qt / 37 oz) of ice cream, sorbet and frozen yoghurt in about 20/30 minutes.

Included: mixing spatula with magnetized adapter, centering ring, transparent lid and ice cream spatula.

lce cream maker accessory ONLY suitable for SMEG stand mixers with stainless steel bowl SMB401.