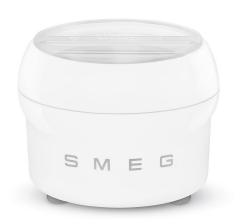

## SMIC01

Family group Stand Mixer

Type Ice Cream Maker Accessory

Ice Cream accessory for the production of ice cream, sorbet and frozen yoghurt.

Cold accumulating double wall cooling container. Production up to 1,1 Lt (1.2  $\,$  Qt / 37 oz) of ice cream, sorbet and frozen yoghurt in about 20/30 minutes.

Included: mixing spatula with magnetized adapter, centering ring, transparent lid and ice cream spatula.

lce cream maker accessory ONLY suitable for SMEG stand mixers with stainless steel bowl SMB401.