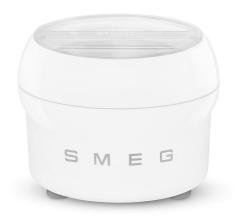

## SMIC02

Family group Stand Mixer

Type Additional container for ice cream

maker accessory SMIC01

Ice cream maker accessory Suitable for Ice cream, sorbet and frozen yoghurt.

This accessory has cold accumulating double wall cooling system. 1.1 Lt/ 1.2 Qt / 37 oz stainless steel internal container contains ingredients up to 700 gr / 1 lb. Transparent lid included.