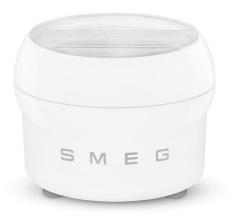

## Stand Mixer

Ice cream maker accessory Suitable for Ice cream, sorbet and frozen yoghurt. This accessory has cold accumulating double wall cooling system. 1.1 Lt/ 1.2 Qt / 37 oz stainless steel internal container contains ingredients up to 700 gr / 1 lb. Transparent lid included.Ice Cream Maker accessories fit ONLY on SMEG stand mixer with inox bowl SMB401. Suitable for SMF01/02/03/13. Additional container for ice cream maker accessory SMIC01

Туре

Ice cream maker accessory Suitable for Ice cream, sorbet and frozen yoghurt.

This accessory has cold accumulating double wall cooling system.

1.1 Lt/ 1.2 Qt / 37 oz stainless steel internal container contains ingredients up to 700 gr / 1 lb. Transparent lid included.

Ice Cream Maker accessory fits ONLY on SMEG stand mixer with stainless steel bowl SMB401 or SMB404.