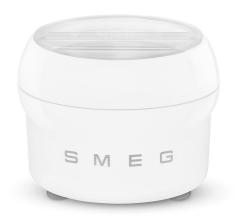

## SMIC<sub>02</sub>

Family group Stand Mixer

Type Additional container for ice cream

maker accessory SMIC01

Ice cream maker accessory Suitable for Ice cream, sorbet and frozen yoghurt.

This accessory has cold accumulating double wall cooling system. 1.1 Lt/ 1.2 Qt / 37 oz stainless steel internal container contains ingredients up to 700 gr / 1 lb. Transparent lid included.

lce Cream Maker accessory fits ONLY on SMEG stand mixer with stainless steel bowl SMB401 or SMB404.