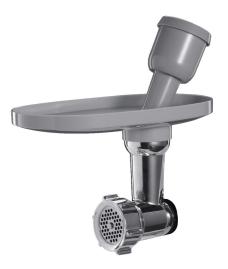

## SMMG01

Family group Description Stand Mixer

Alluminum alloy body, ferrule and cochlea.Included accessories: 3 stainless steel discs for mincing (coarse Ø 8 mm, medium Ø 4,2 mm, fine Ø 3 mm), plastic Sousages and Kebbe accessoriy, a silicondisc for cleaning and a pestel to introduce better the ingredients. Suitable for SMF01/02/03/13. Multi food grinder

## Туре

Alluminum alloy body, ferrule and cochlea.Included accessories: 3 stainless steel discs for mincing (coarse Ø 8 mm, medium Ø 4,2 mm, fine Ø 3 mm), plastic Sousages and Kebbe accessoriy, a silicon disc for cleaning and a pestel to introduce better the ingredients.