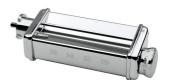

## SMPR01

Family group Stand Mixer

**Description** Chrome steel body Anodized

aluminium alloy rolls 10 setting to adjust dough thickness (from 4,8 mm at n.0 setting to 0,6 mm at n. 9 setting).Max dough width: 140 mmNot dishwasher safe Small brush for cleaning included. Suitable for

SMF01/02/03/13.

Type Pasta roller

Chrome steel body
Anodized aluminium alloy rolls
10 setting to adjust dough thickness
(from 4,8 mm at n.0 setting to 0,6 mm at n. 9 setting).
Max dough width: 140 mm
Not dishwasher safe
Small brush for cleaning included