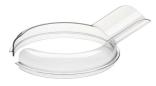

## SMPS01

Family group Description

Туре

Stand Mixer

The pouring shield prevents splasges coming out and, at the same time, its spout simplifies the addition of ingredients during mixing. Plastic Body not dishwasher safe. Suitable for SMF01/02/03/13 (if it is equipped with stainless steel bowl). Pouring shield

The pouring shield prevents splasges coming out and, at the same time, its spout simplifies the addition of ingredients during mixing. Plastic Body not dishwasher safe.