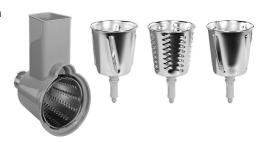

## SMSG01

Familie groep Keukenmachine

Type Slicer & grater (4 accessories)

Grater accessory body and plastic pestle. Security handle to facilitate removal/insertion of the cylinder in the body. Stainless steel ock/unlock system to help changing cylinders. Included accessories are 4 drums for slicing and grating: 1. medium slicer 2. fine slicer 3. coarse grater 4. medium grater. Not dishwasher safe.

Gratery accessory dimensions:H 220mm x W 150mm Cylinders dimensions:H 149mm x W 90.6mm