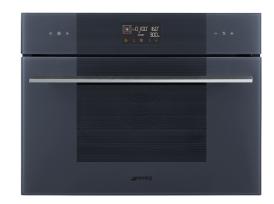

#### Aesthetics

| A + h - + <sup>1</sup> - | 1.5                   |                   | Directo               |
|--------------------------|-----------------------|-------------------|-----------------------|
| Aesthetic                | Linea<br>Nantura Crau | Serigraphy colour | Black<br>Guarda a la  |
| Colour                   | Neptune Grey          | Serigraphy type   | Symbols               |
| Finishing                | Matt                  | Door              | Full glass            |
| Design                   | Flat                  | Handle            | Linea minimal         |
| Material                 | Glass                 | Handle Colour     | Satin metal and black |
| Type of steel            | Brushed               | Logo              | Silk screen           |
| Glass Type               | Clear                 |                   |                       |
| Controls                 |                       |                   |                       |
| EVO<br>screen            |                       |                   |                       |
| Display name             | EvoScreen             | Control setting   | Full touch            |
| Display technology       | LCD                   |                   |                       |
| Programs / Fun           | ctions main oven      |                   |                       |
| No. of cooking function  | ıs                    | 11                |                       |
| Traditional cooking fu   | nctions               |                   |                       |
| Static                   | 🛞 Fan assis           | sted 🛞 (          | Circulaire            |
| _                        |                       |                   |                       |