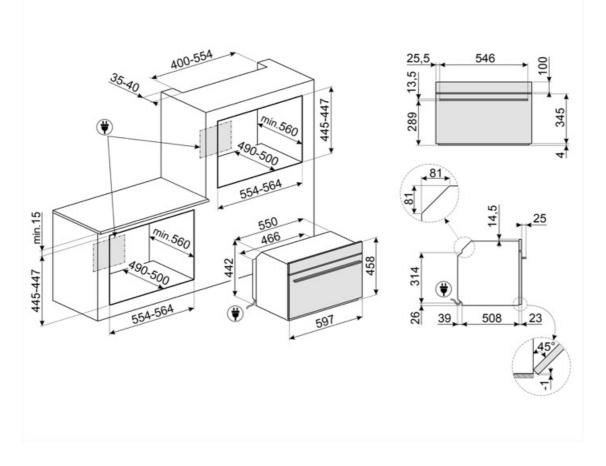

#### **Technical Features**

| 2                                        |                  |                                |                   |
|------------------------------------------|------------------|--------------------------------|-------------------|
| Minimum Temperature                      | 25 °C            | Door                           | Temperate door    |
| Maximum temperature                      | 250 °C           | Total no. of door glasses      | 4                 |
| No. of shelves                           | 2                | Microwave stops when           | Yes               |
| No. of lights                            | 2                | door is opened                 |                   |
| Light type                               | Halogen          | Soft Close hinges              | Yes               |
| Light Power                              | 40 W             | Soft Open                      | Yes               |
| Light when door is                       | Yes              | Chimney                        | Fixed             |
| opened                                   |                  | Cooling system                 | Tangential        |
| Lower heating element                    | 1200 W           | Cooling duct                   | Single            |
| power                                    |                  | Usable cavity space            | 211x462x401 mm    |
| Grill element - power                    | 1750 W           | dimensions (HxWxD)             |                   |
| Circular heating element                 | 1400 W           | Temperature control            | Electronic        |
| - Power                                  |                  | Cavity material                | Ever clean Enamel |
| Heating suspended<br>when door is opened | Yes              | Microwave screen<br>protection | Yes               |
| Door opening type                        | Standard opening |                                |                   |