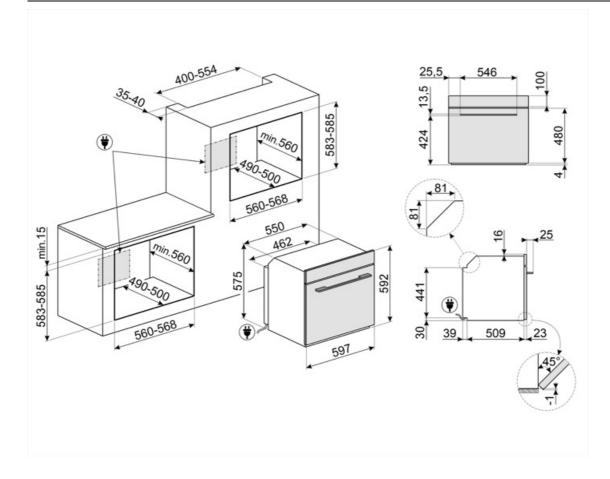

Grill element - power 1750 W Circular heating element 2000 W - Power Heating suspended Yes when door is opened Door opening type Standard opening Usable cavity space dimensions (HxWxD) Temperature control Cavity material 353x470x401 mm