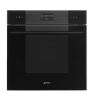

## SO6102TG

Category Product Family Power supply Heat source Cooking method Galileo cavity Cleaning system EAN code

60cm Single Ovens Oven Electric Electric Thermo-ventilated Traditional Vapor Clean 8017709326890

## Aesthetics

| Aesthetics | Linea        | Serigraphy colour | Black                 |
|------------|--------------|-------------------|-----------------------|
| Colour     | Neptune Grey | Serigraphy type   | Symbols               |
| Finishing  | Matte        | Door              | Full glass            |
| Design     | Flat         | Handle            | Linea minimal         |
| Material   | Glass        | Handle Colour     | Satin metal and black |
| Glass Type | Clear1       | Logo              | Silk screen           |