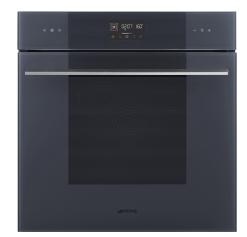

## SO6102TG

Category Product Family Power supply Heat source Cooking method Galileo cavity Cleaning system EAN code

60cm Single Ovens Oven Electric Electric Thermo-ventilated Traditional Vapor Clean 8017709326890

## Aesthetics

| Aesthetics | Linea        | Serigraphy colour | Black                 |
|------------|--------------|-------------------|-----------------------|
| Colour     | Neptune Grey | Serigraphy type   | Symbols               |
| Finishing  | Matte        | Door              | Full glass            |
| Design     | Flat         | Handle            | Linea minimal         |
| Material   | Glass        | Handle Colour     | Satin metal and black |
| Glass Type | Clear1       | Logo              | Silk screen           |

## Controls

| EVO<br>screen                      |                  |                 |               |  |
|------------------------------------|------------------|-----------------|---------------|--|
| Display name<br>Display technology | EvoScreen<br>LCD | Control setting | Touch control |  |

## **Programs / Functions**

No. of cooking functions

10

| Traditional cooking functions        |                |                     |  |  |
|--------------------------------------|----------------|---------------------|--|--|
| Static                               | 🛞 Fan assisted | Ciculaire           |  |  |
| 8                                    |                |                     |  |  |
| Turbo (circulaire + bottom + upper + | ECO ECO        | Large grill         |  |  |
| fan)                                 |                |                     |  |  |
| 😨 Fan grill (large)                  | Base           | Circulaire + bottom |  |  |
| Bizza                                |                |                     |  |  |
| Other functions                      |                |                     |  |  |
| Defrost by time                      | Proving        | Stone cooking       |  |  |
| BBQ                                  | Air-Fry        | Sabbath             |  |  |
| Cleaning functions                   |                |                     |  |  |
| Vapor Clean                          |                |                     |  |  |