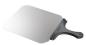

### AIRFRY

Partially extractable telescopic guides

(1 level), suitable for traditional ovens.

Made in stainless steel, they guarantee

stability and facilitate the smooth

Pizza shovel with fold away handle

width: 315mm length : 325mm