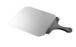

#### **PALPZ**

Pizza shovel with folding handle. Dimensions L31.5 x H32.5 cm. Easy and convenient to use and store. Perfect for serving pizza, bread and savory pastries in a safe and professional way.