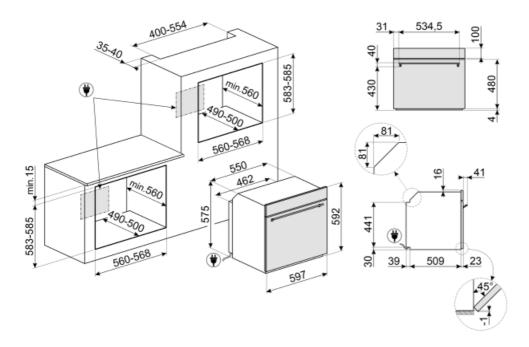

Cooling System

Steam range 20 - 100%

Usable cavity space

dimensions (HxWxD)

Temperature control Electronic

Ever clean Enamel Cavity material Water loading Fill&Hide 2, automatic

353x470x397 mm

Tank capacity 2 I