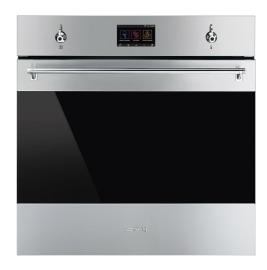

## **Aesthetics**

Classica **Aesthetic** Serigraphy colour Black Colour Stainless steel Door With 2 horizontal strips **Finishing** Fingerproof Handle Classic Design Flat **Handle Colour** Steel effect Material Stainless steel **Embossed** Logo Brushed Type of steel Control knobs Classic **Eclipse** Controls colour Steel effect Glass Type

## **Controls**

Display name Display technology Control setting VivoScreen TFT

Advanced full touch &

knobs

No. of display languages

Display languages

20

Italiano, English (UK), Français (FR), Français (CA), Nederlands, Español (ES), Español (MX), Português (PT), Svenska, Русский, Deutsch (DE), Dansk, Norsk, Polski, English (AU), Suomi, Ukrainian, Kazakh, Afrikaans (ZA),