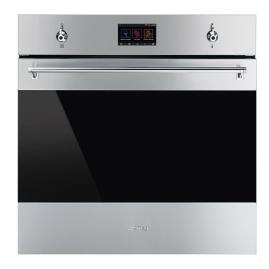

#### **Aesthetics**

Classica **Aesthetic** Serigraphy colour Black Colour Stainless steel Door With 2 horizontal strips **Finishing** Fingerproof Handle Classic Design Flat **Handle Colour** Steel effect Material Stainless steel **Embossed** Logo Brushed Type of steel Control knobs Classic **Eclipse** Controls colour Steel effect Glass Type

#### **Controls**

Display name Display technology Control setting VivoScreen TFT

Advanced full touch &

knobs

No. of display languages

Display languages

20

Italiano, English (UK), Français (FR), Français (CA), Nederlands, Español (ES), Español (MX), Português (PT), Svenska, Русский, Deutsch (DE), Dansk, Norsk, Polski, English (AU), Suomi, Ukrainian, Kazakh, Afrikaans (ZA),