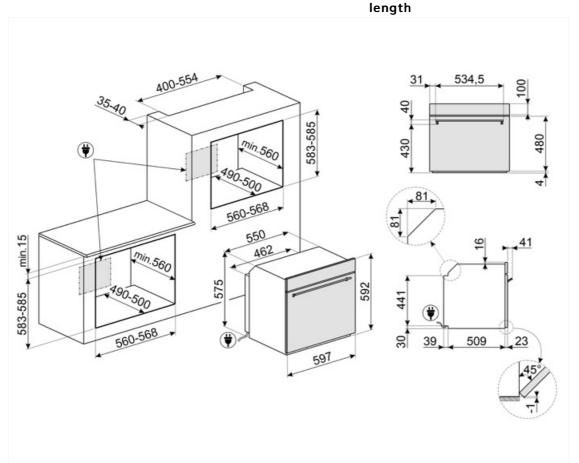

# S06303APX

Category 60cm **Product Family** Oven Yes Vitality system Power supply Electric Cooking method Multitech Omnichef Galileo platform Cleaning system Vapor Clean EAN code 8017709305819

### **Technical Features**

25°C Minimum Temperature 250 °C Maximum temperature 5 No. of shelves N. of fans 1 No. of lights 2 multilevel LED

Light type **Light Power** 5 W Light when door is Yes

opened

Lower heating element

power

Upper heating element - 1000 W Power

Grill element - power

1700 W 2700 W Large grill - Power Circular heating element 2000 W

- Power

Heating suspended when door is opened Yes

Door opening type Standard opening

Door

1200 W

Cool

Full glass inner door Yes Total no. of door glasses 4 Soft Close hinges Yes Soft Open Yes Inverter Yes Yes Stirrer Chimney Double Cooling system Centrifugal Cooling duct Double Speed Reduction Yes

Cooling System

Steam range 20 - 100%

Usable cavity space dimensions (HxWxD)

Temperature control Electronic

Ever clean Enamel Cavity material Water loading Fill&Hide 2, automatic

353x470x397 mm

Tank capacity 2 I