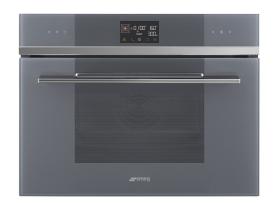

## SOA4102M1S

Category Product Family Power supply Heat source Cooking method Galileo Technology Cleaning system EAN code

45cm compact Oven Electric ELECTRICITY Combi Microwave Micro combi Vapour Clean 8017709313913

#### Aesthetics

|               | Linea   | Serigraphy colour | Grey        |
|---------------|---------|-------------------|-------------|
| Colour        | Silver  | Serigraphy type   | Symbols     |
| Design        | Flat    | Door              | Full glass  |
| Material      | Glass   | Handle            | Linea       |
| Type of steel | Brushed | Handle Colour     | Chromed     |
| Glass Type    | Stopsol | Logo              | Silk screen |

#### Controls

| EVO                |           |                 |               |  |
|--------------------|-----------|-----------------|---------------|--|
| Display name       | EvoScreen | Control setting | Touch bottons |  |
| Display technology | LCD       |                 |               |  |
|                    |           |                 |               |  |
|                    |           |                 |               |  |