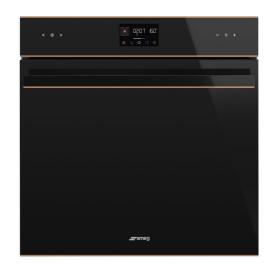

## SOPA6602TNR

Category Product Family Power supply Heat source Cooking method Galileo Technology Cleaning system EAN code

60cm Oven Electric ELECTRICITY Thermoseal Traditional pyro Pyrolitic 8017709313807

## Aesthetics

| Aesthetic        | Dolce Stil Novo | Glass Type    | Eclipse         |
|------------------|-----------------|---------------|-----------------|
| Colour           | Black           | Door          | Full glass      |
| Finishing        | Glossy          | Handle        | Dolce Stil Novo |
| Design           | Flat            | Handle Colour | Black           |
| Component finish | Copper          | Logo          | Applied         |
| Material         | Glass           |               |                 |
|                  |                 |               |                 |
|                  |                 |               |                 |

### Controls

| EVO<br>screen                      |                  |                 |            |
|------------------------------------|------------------|-----------------|------------|
| Display name<br>Display technology | EvoScreen<br>LCD | Control setting | Full touch |