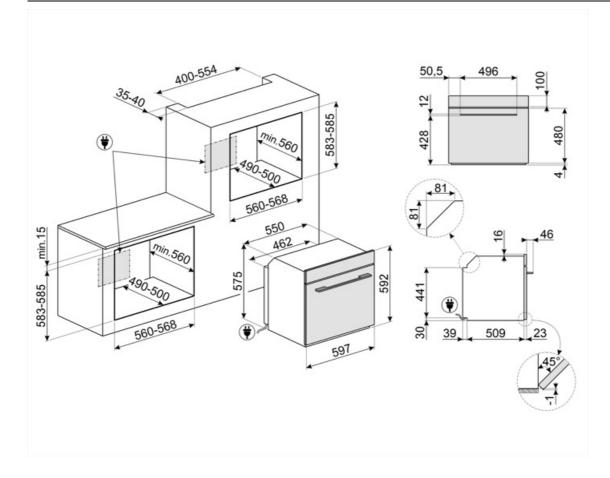

Heating suspended when door is opened Door opening type Door Yes Standard opening Cool Usable cavity space dimensions (HxWxD) Temperature control Cavity material

353x470x401 mm

Electronic Ever clean Enamel