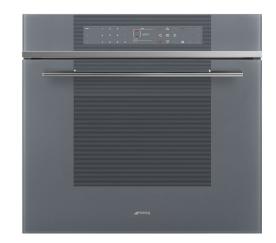

### SOU130S1

Category Product family Power supply Power supply Cooking method Cleaning system EAN code

30" Oven Electrical Electricity Thermo-ventilated Self-cleaning 8017709287351

#### Aesthetic

| Aesthetics | Linea   | Silkscreen color | White                |
|------------|---------|------------------|----------------------|
| Color      | Silver  | Silkscreen type  | Symbols and wordings |
| Design     | Flat    | Door             | Full-glass           |
| Material   | Glass   | Handle           | Linea-design         |
| Glass type | Stopsol | Logo             | Silkscreened         |

#### Controls

.....

| 9                  |            |                   |                              |
|--------------------|------------|-------------------|------------------------------|
| Display technology | TFT        | No. of display    | 6                            |
| Controls setting   | Full-touch | languages         |                              |
| -                  |            | Display languages | Italiano, English (UK),      |
|                    |            |                   | English (US), Français (FR), |
|                    |            |                   | Español (ES), Deutsch (DE)   |