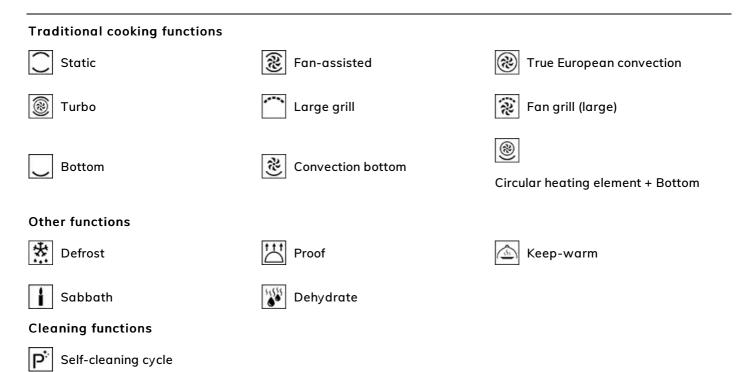

#### **Programs / Functions**

| No. of cooking functions | 9  |
|--------------------------|----|
| Automatic programmes     | 70 |

#### Symbols glossary

# •se•smeg

|        | Air at 40°C provides the perfect environment for<br>proving yeast type dough mixes. Simply select<br>the function and place dough in the cavity for<br>allotted | - <u>-</u>   | Rapid preheat: The rapid preheat function can be<br>used to reach the selected temperature in just a<br>few minutes.                                                                                                          |
|--------|-----------------------------------------------------------------------------------------------------------------------------------------------------------------|--------------|-------------------------------------------------------------------------------------------------------------------------------------------------------------------------------------------------------------------------------|
| i      | Sabbath: This function allows you to cook food<br>during the Sabbath, the Holiday of rest in the<br>Jewish religion, respecting the precepts.                   | . <u>.</u> 6 | The oven cavity has 6 different cooking levels.                                                                                                                                                                               |
|        | Telescopic rails: allow you to pull out the dish and<br>check it without having to remove it from the oven<br>entirely.                                         | ŝ            | Electronic control: Allows you to maintain<br>temperature inside the oven with the precision 2-<br>3 ° C. This enables to cook meals that are very<br>sensitive to temperature changes, such as cakes,<br>souffles, puddings. |
| 9      | Touch controls: Easy to use touch controls allow the appliance to be programmed at the touch of a button.                                                       | 103 R        | The capacity indicates the amount of usable space in the oven cavity in litres.                                                                                                                                               |
| 126 it | The capacity indicates the amount of usable space in the oven cavity in litres.                                                                                 | \$1555       |                                                                                                                                                                                                                               |
| (isi)  |                                                                                                                                                                 |              |                                                                                                                                                                                                                               |