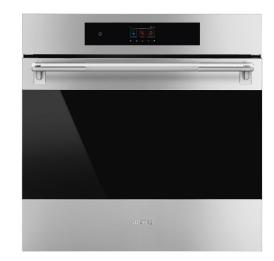

# SOU2304TX

Category Product family Power supply Cooking method Cleaning system EAN code 24" Oven Electrical Thermo-ventilated VaporClean 8017709343453

# Aesthetic

| Aesthetics                       | Classic                    | Glass type   | Eclipse                   |
|----------------------------------|----------------------------|--------------|---------------------------|
| Color                            | Stainless steel            | Door         | With 2 horizontal fascias |
| Finishing                        | Fingerprint-proof          | Handle       | SPR US                    |
| Design                           | Flat                       | Handle color | Stainless steel           |
| Material<br>Stainless steel type | Stainless steel<br>Brushed | Logo         | Embossed                  |

# Controls

VIVO 19. No. of display Display name VivoScreen 8 languages Display technology TFT Italiano, English (US), **Display languages Controls setting** Full-touch Français (CA), Español (MX), Português (PT), zh-CHS, zh-CHT