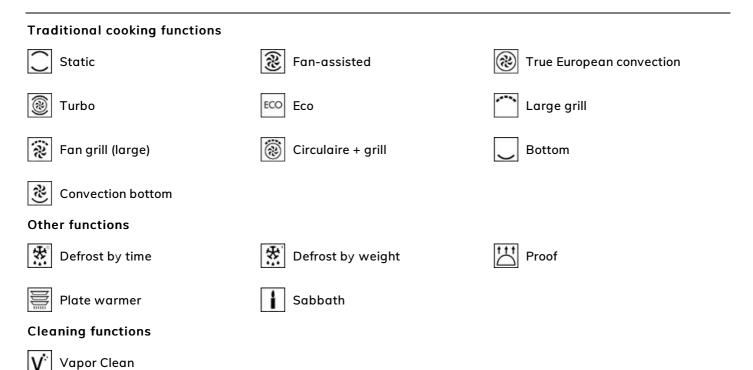

# **Programs / Functions**

| No. of cooking functions | 10 |
|--------------------------|----|
| Automatic programmes     | 50 |
| Customisable recipes     | 10 |

Options

| C | o][o | 100 | - | <u>=</u> ] |
|---|------|-----|---|------------|
|---|------|-----|---|------------|

# Symbols glossary

| (? <u>?</u> | Fan with grill element: The fan reduces the fierce<br>heat from the grill, providing an excellent method<br>of grilling various foods, chops, steaks, sausages<br>etc. giving even browning and heat distribution,<br>without drying out the food. The top two levels<br>recommended for use, and the lower part of the<br>oven can be used to keep items warm at the<br>same time, an excellent facility when cooking a<br>grilled breakfast. Half grill (centre portion only) is<br>ideal for small quantities of food. |      | Circulaire with upper and lower elements: The<br>use of the fan with both elements allows food to<br>be cooked quickly and effectively, ideal for large<br>joints that require thorough cooking. It offers a<br>similar result to rotisserie, moving the heat<br>around the food, instead of moving the food itself,<br>enabling any size or shape to be cooked. |
|-------------|---------------------------------------------------------------------------------------------------------------------------------------------------------------------------------------------------------------------------------------------------------------------------------------------------------------------------------------------------------------------------------------------------------------------------------------------------------------------------------------------------------------------------|------|------------------------------------------------------------------------------------------------------------------------------------------------------------------------------------------------------------------------------------------------------------------------------------------------------------------------------------------------------------------|
| 且           | All glass inner door: All glass inner door, a single<br>flat surface which is simple to keep clean.                                                                                                                                                                                                                                                                                                                                                                                                                       | B    | The inner door glass: can be removed with a few quick movements for cleaning.                                                                                                                                                                                                                                                                                    |
| مُأْلُ      | KEEP_WARM_72dpi                                                                                                                                                                                                                                                                                                                                                                                                                                                                                                           | Ŏ.   | Side lights: Two opposing side lights increase visibility inside the oven.                                                                                                                                                                                                                                                                                       |
|             | Warming up: An option for dish warming and keeping the prepared meals hot.                                                                                                                                                                                                                                                                                                                                                                                                                                                | Ë    | Air at 40°C provides the perfect environment for<br>proving yeast type dough mixes. Simply select<br>the function and place dough in the cavity for<br>allotted                                                                                                                                                                                                  |
| -           | Rapid preheat: The rapid preheat function can be<br>used to reach the selected temperature in just a<br>few minutes.                                                                                                                                                                                                                                                                                                                                                                                                      | i    | Sabbath: This function allows you to cook food<br>during the Sabbath, the Holiday of rest in the<br>Jewish religion, respecting the precepts. The oven<br>works                                                                                                                                                                                                  |
| <u>.5</u>   | The oven cavity has 5 different cooking levels.                                                                                                                                                                                                                                                                                                                                                                                                                                                                           | ŧ    | Smart Cooking System: for the perfect cooking it<br>is simply necessary choosing the kind and the<br>weight of food and the cooking temperature: any<br>other setting will be established automatically.                                                                                                                                                         |
| ø           | Soft close: all models are equipped with<br>advanced function of smooth closing of the door,<br>which allows the device to close smoothly and<br>quietly.                                                                                                                                                                                                                                                                                                                                                                 |      | Telescopic rails: allow you to pull out the dish and<br>check it without having to remove it from the<br>oven entirely.                                                                                                                                                                                                                                          |
|             | Electronic control: Allows you to maintain<br>temperature inside the oven with the precision 2-<br>3 ° C. This enables to cook meals that are very<br>sensitive to temperature changes, such as cakes,<br>souffles, puddings.                                                                                                                                                                                                                                                                                             | Ŷ    | Touch controls: Easy to use touch controls allow<br>the appliance to be programmed at the touch of<br>a button.                                                                                                                                                                                                                                                  |
| V           | Vapor Clean: a simple cleaning function using steam to loosen deposits in the oven cavity.                                                                                                                                                                                                                                                                                                                                                                                                                                | 79 R | The capacity indicates the amount of usable space in the oven cavity in litres.                                                                                                                                                                                                                                                                                  |