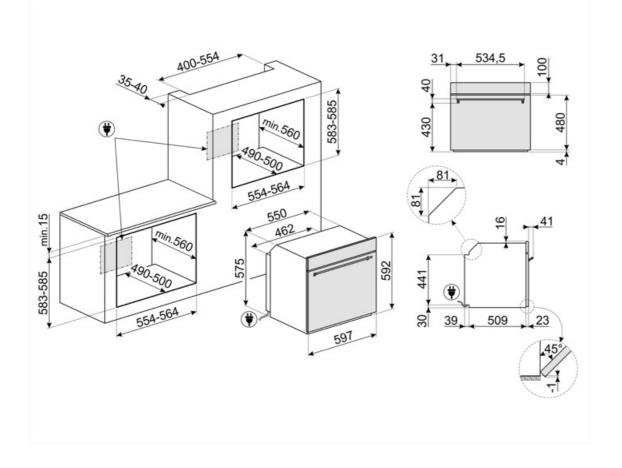

### **Electrical Connection**

| Plug    | Hard-wired | Current           | 13 A      |
|---------|------------|-------------------|-----------|
| Voltage | 120/240 V  | Frequency         | 60 Hz     |
| Current | 15 A       | Power cord length | 59 1/16 " |
| Voltage | 120/208 V  |                   |           |