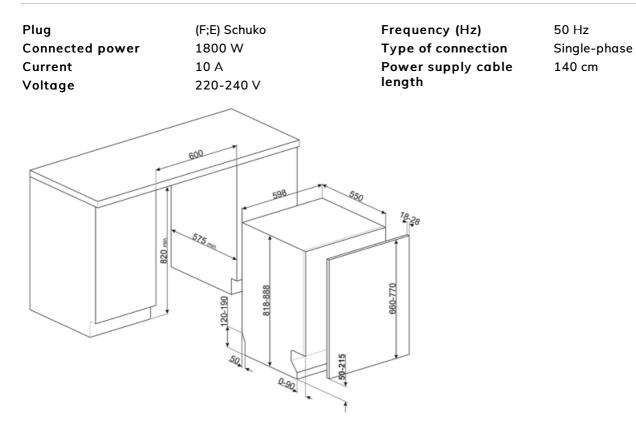

## **Technical Features**

|                                             | FLEXI<br>FIT                                  |                                            |                                                |
|---------------------------------------------|-----------------------------------------------|--------------------------------------------|------------------------------------------------|
| Width (mm)                                  | 598 mm                                        | Max water hardness                         | 100°fH;58°dH                                   |
| Depth (mm)                                  | 545 mm                                        | Drying system                              | Natural condenser drying,                      |
| Display type                                | LED display                                   |                                            | with Dry Assist + automatic                    |
| Product Height (mm)                         | 818 mm                                        |                                            | door opening system at the<br>end of the cycle |
| Controls                                    | Electronic touch control                      | Steam protection                           | In plastic                                     |
| Display Delayed start, Programme            |                                               | Tub material                               | Stainless steel                                |
|                                             | time indicator,                               | Filter                                     | Stainless steel                                |
| <b>D</b>                                    | Consumptions                                  | Concealed heating                          | Yes                                            |
| Programme graphics                          | Symbols                                       | element                                    | 103                                            |
| On/off indicator                            | Yes                                           | Hinges                                     | Self balancing, Sliding,                       |
| Salt light indicator<br>Rinse aid indicator |                                               |                                            | FLEXIFIT                                       |
|                                             | Light                                         | Min. and max. frontal                      | 2,5 - 11 kg                                    |
| End of cycle indicator                      | ActiveLight<br>Planetarium                    | panel weight                               |                                                |
| Washing system                              |                                               | Min. and max plinth                        | 50 - 215 mm                                    |
| Third spray arm<br>Water softener           | Single                                        | height                                     |                                                |
| Turbidity sensor                            | With electronic setting<br>Yes                | Can be installed in-<br>column             | Yes, with siphon                               |
| Aquatest                                    | 165                                           | Adjustable feet                            | 7 cm. from 820 to 890 mm                       |
| Flood protection system                     | Total Acquastop                               | Additional gaskets                         | Yes, with stainless steel                      |
| Water supply                                | Single; cold/hot water max.                   | Additional guskets                         | plate                                          |
|                                             | 60°C - energysave with hot<br>water up to 35% | Back cover                                 | Yes                                            |
|                                             |                                               | Depth of dishwasher<br>with open door (mm) | 1146                                           |
|                                             |                                               | Back feet adjustable<br>from front         | Yes                                            |

## **Electrical Connection**