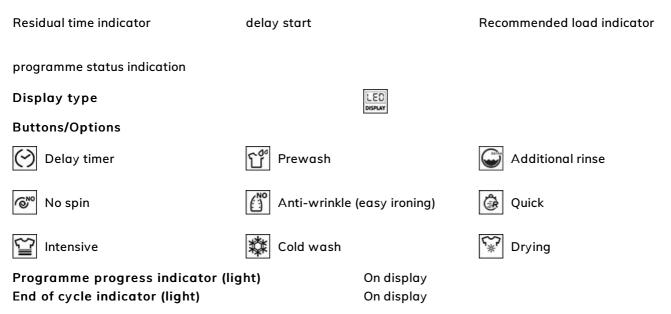

# WDFS14C7

EAN Code Product Family Commercial width Commercial depth Load type

#### 8017709232306 Washer dryer 60 cm Standard capacity Frontal



### Programmes





#### Display



## **Technical Features**

| Effective consumption                     |                                        | Door opening                                    | 180°          |
|-------------------------------------------|----------------------------------------|-------------------------------------------------|---------------|
| Type of motor                             | Standard                               | Automatic variable load                         | Yes           |
| Electronic control                        | Yes                                    | Antifoam system                                 | Yes           |
| functioning                               |                                        | Load balancing system                           | Automatic     |
| Prog