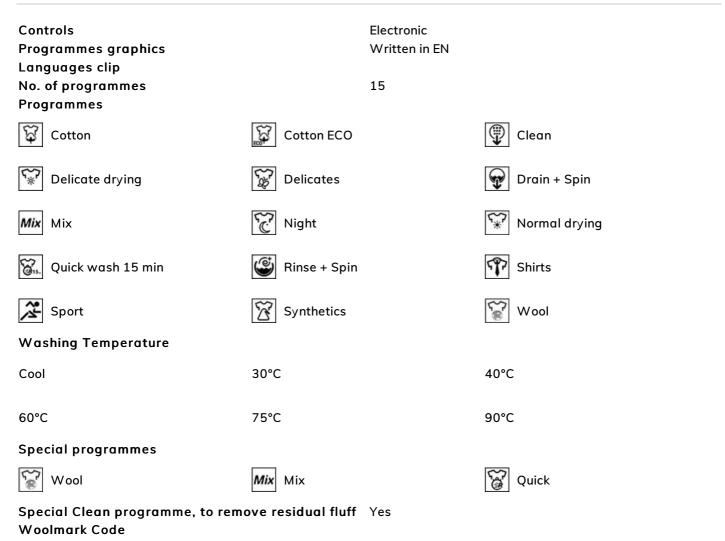

# WDFS14C7

EAN Code Product Family Commercial width Commercial depth Load type

#### 8017709232306 Washer dryer 60 cm Standard capacity Frontal



### Programmes





#### Display



## **Technical Features**

| Effective consumption                     |                                        | Door opening                                    | 180°          |
|-------------------------------------------|----------------------------------------|-------------------------------------------------|---------------|
| Type of motor                             | Standard                               | Automatic variable load                         | Yes           |
| Electronic control                        | Yes                                    | Antifoam system                                 | Yes           |
| functioning                               |                                        | Load balancing system                           | Auto