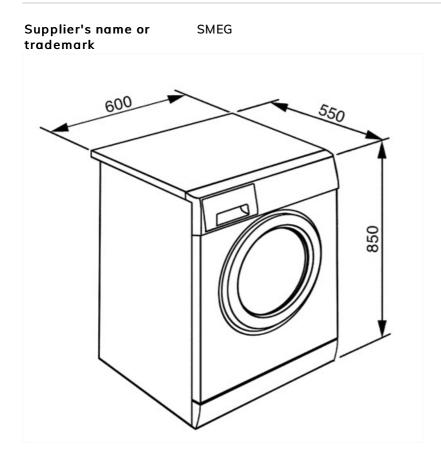

## **Technical Features**

| Effective consumption                     |                                        | Door opening                                    | 180°          |
|-------------------------------------------|----------------------------------------|-------------------------------------------------|---------------|
| Type of motor                             | Standard                               | Automatic variable load                         | Yes           |
| Electronic control                        | Yes                                    | Antifoam system                                 | Yes           |
| functioning                               |                                        | Load balancing system                           | Automatic     |
| Programme selection                       | Yes                                    | Easy to access filter                           | Yes           |
| knob<br>Temperature selection             |                                        | Child lock (functions<br>block)                 | Control block |
| knob                                      |                                        | Anti-flood system                               | Yes           |
| Spin speed selection on                   | No spin/ 600/ 800/ 1000/<br>1200/ 1400 | Autocleaning system                             | Yes           |
| display/LED<br>Display/led for            | Yes                                    | Aquastop system                                 | Total         |
| temperature regulation                    | 165                                    | Water supply                                    | Single, cold  |
| Polypropilene tank                        | Yes                                    | Accessories included                            |               |
| Basket                                    | Stainless steel                        | Furniture door can be                           |               |
| Drum capacity                             | 541                                    | fitted on right or left<br>side with adjustable |               |
| Liquid detergent<br>accessory as standard | Yes                                    | hinges                                          |               |
| Door diameter                             | 30 cm                                  |                                                 |               |