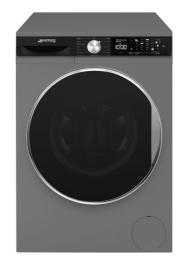

## Benefit (TT)

Standard dimensions to fit any home environment, with optimal capacity and advanced features

### LED Display

With soft touch control and LED lights for intuitive and fast setting and selection of each option

#### Giant door

The size of the door offers greater convenience and versatility, facilitating the loading and unloading of laundry thanks to its wide opening, and gives a more premium and elegant look, enriching the overall design of the appliance