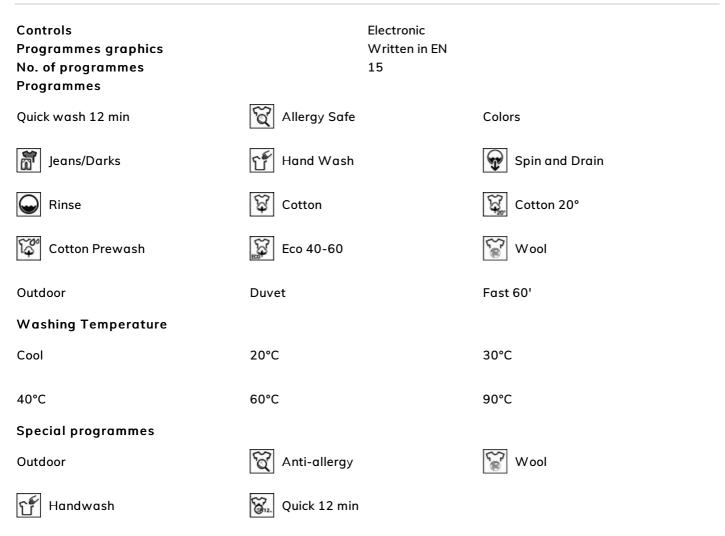

### Programs

| Display                        |                 |                 |
|--------------------------------|-----------------|-----------------|
| Residual time indicator        | delay start     | spin regulation |
| temperature regulation         |                 |                 |
| Display type                   |                 |                 |
| Buttons/Options                |                 |                 |
| Options                        | Save+ / Express | Autodose        |
| Oelay timer                    | Spin Speed      | Temperature     |
| 😚 Steam                        |                 |                 |
| End of cycle indicator (light) | On display      |                 |
|                                |                 |                 |

## Symbols glossary

|                 | A+++: Appliances with this symbol can reduce<br>energy consumption by a further 30% from the<br>standard A energy rating.                                                                                                                                                      | ٢                | Variable load: In all models of washing machines<br>is present the system of variable load, according<br>to which the machine automatically diversifies<br>the wash cycle and the time of operation<br>depending on the quantity and type of laundry<br>introduced, allowing a significant saving of water<br>and energy power, up to 30% compared to the<br>versions with fixed load.                                                                                                                                                                                            |
|-----------------|--------------------------------------------------------------------------------------------------------------------------------------------------------------------------------------------------------------------------------------------------------------------------------|------------------|-----------------------------------------------------------------------------------------------------------------------------------------------------------------------------------------------------------------------------------------------------------------------------------------------------------------------------------------------------------------------------------------------------------------------------------------------------------------------------------------------------------------------------------------------------------------------------------|
| ()              | Automatic Load Balancing: provides an ideal<br>distribution of laundry in the drum. In case if the<br>imbalance is detected, the rotation speed starts<br>being controlled in such way to evenly<br>redistribute laundry in the drum, and thus reduce<br>vibration.            | ß                | Child lock: some models are fitted with a device<br>to lock the programme/cycle so it cannot be<br>accidentally changed.                                                                                                                                                                                                                                                                                                                                                                                                                                                          |
| $\bigcirc$      | Delay timer: can be set to run the programme at<br>a convenient time or to take advantage of off-<br>peak energy periods.                                                                                                                                                      | LEO              | LED display: to show programmes, functions and options selected and the time to the end of the cycle.                                                                                                                                                                                                                                                                                                                                                                                                                                                                             |
| O.              | This option advises when the periodic cleaning of<br>the filters is needed, in order to avoid<br>forgetfulness and thus guarantee the perfect<br>functioning of the dryer over time. The convenient<br>position of the filters makes maintenance fast and<br>extremely simple. | CED              | Smeg's evolution towards more intelligent and<br>eco-friendly models has led to the choice of<br>Inverter technology, which significantly reduces<br>consumption.                                                                                                                                                                                                                                                                                                                                                                                                                 |
| বি              | Antiallergic: Antiallergic program with particular attention to the total removal of residual detergent.                                                                                                                                                                       | £03              | For lightly soiled fabrics in cotton and linen                                                                                                                                                                                                                                                                                                                                                                                                                                                                                                                                    |
| <del>6</del> 33 | Cotton: For soiled fabrics in cotton                                                                                                                                                                                                                                           | <sup>g</sup> ty) | Use to wash your normally soiled, durable cotton<br>and linen laundry. Although it washes longer than<br>all other programmes, it provides high energy<br>and water savings. Actual water temperature<br>may be different from the stated wash<br>temperature. When you load the machine with<br>less laundry (e.g. ½ capacity or less), programme<br>time may automatically get shorter. In this case,<br>energy and water consumption will decrease<br>more, providing a more economic wash. This<br>programme is available in the models with the<br>remaining time indicator. |
| ê.              | Prewash cotton                                                                                                                                                                                                                                                                 | Ţ                | To drain the water in the machine.                                                                                                                                                                                                                                                                                                                                                                                                                                                                                                                                                |
| ť               | Hand wash: this specific programme for delicate fabrics uses slower rotations of the drum to ensure the utmost care for clothing.                                                                                                                                              | 8                | Super fast 12 min: a programme designed to wash small amounts of laundry fast, ideal for washing lightly soiled garments.                                                                                                                                                                                                                                                                                                                                                                                                                                                         |
| <b></b>         | Extra rinse: The Extra rinse option: can be added<br>to the selected programme when more thorough<br>cleansing of special fabrics is needed.                                                                                                                                   | \$<br>\$<br>\$   | Wool: this programme for wool or delicate fabrics<br>uses slower rotations of the drum to ensure the<br>utmost care for clothing.                                                                                                                                                                                                                                                                                                                                                                                                                                                 |

#### 15 programmes

Up to 15 programmes to meet every daily need