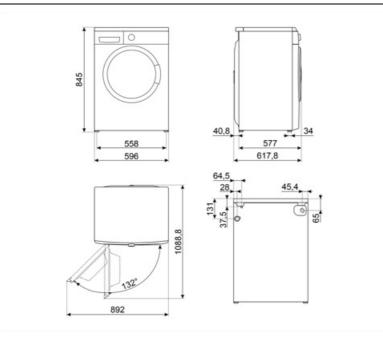

## Benefit (TT)

Standard dimensions to fit any home environment, with optimal capacity and advanced features