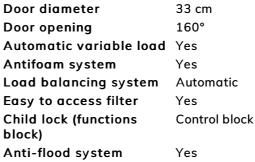

## **Technical Features**

| Effective consumption                     | 20% less energy<br>consumption than energy<br>rating A+++ | Door diamete<br>Door opening<br>Automatic va<br>Antifoam sys |
|-------------------------------------------|-----------------------------------------------------------|--------------------------------------------------------------|
| Type of motor                             | Brushless/Inverter                                        |                                                              |
| Electronic control<br>functioning         | Yes                                                       | Load balanci                                                 |
| Programme selection<br>knob               | Yes                                                       | Easy to acces<br>Child lock (fur                             |
| Spin speed selection on display/LED       | No spin/ 400/ 800/ 1000/<br>1200/ 1400                    | block)<br>Anti-flood sys                                     |
| Display/led for<br>temperature regulation | Yes                                                       |                                                              |
| Polypropilene tank                        | Yes                                                       |                                                              |
| Basket                                    | Stainless steel                                           |                                                              |
| Drum capacity                             | 61                                                        |                                                              |
|                                           |                                                           |                                                              |

# Symbols glossary

|            | A+++: Appliances with this symbol can reduce<br>energy consumption by a further 30% from the<br>standard A energy rating.                                                                                                                                           | ٢            | Variable load: In all models of washing machines<br>is present the system of variable load, according<br>to which the machine automatically diversifies<br>the wash cycle and the time of operation<br>depending on the quantity and type of laundry<br>introduced, allowing a significant saving of water<br>and energy power, up to 30% compared to the<br>versions with fixed load.                    |
|------------|---------------------------------------------------------------------------------------------------------------------------------------------------------------------------------------------------------------------------------------------------------------------|--------------|-----------------------------------------------------------------------------------------------------------------------------------------------------------------------------------------------------------------------------------------------------------------------------------------------------------------------------------------------------------------------------------------------------------|
| ()         | Automatic Load Balancing: provides an ideal<br>distribution of laundry in the drum. In case if the<br>imbalance is detected, the rotation speed starts<br>being controlled in such way to evenly<br>redistribute laundry in the drum, and thus reduce<br>vibration. | ß            | Child lock: some models are fitted with a device<br>to lock the programme/cycle so it cannot be<br>accidentally changed.                                                                                                                                                                                                                                                                                  |
| $\bigcirc$ | Delay timer: can be set to run the programme at<br>a convenient time or to take advantage of off-<br>peak energy periods.                                                                                                                                           | LEO          | LED display: to show programmes, functions and options selected and the time to the end of the cycle.                                                                                                                                                                                                                                                                                                     |
| 0          | 33 cm: Large loading hatch of 30-32-33 cm in<br>diameter, makes laundry loading and unloading<br>easier and faster with maximum ease of use.                                                                                                                        |              | This option advises when the periodic cleaning of<br>the filters is needed, in order to avoid<br>forgetfulness and thus guarantee the perfect<br>functioning of the dryer over time. The convenient<br>position of the filters makes maintenance fast<br>and extremely simple.                                                                                                                            |
| CD         | Smeg's evolution towards more intelligent and<br>eco-friendly models has led to the choice of<br>Inverter technology, which significantly reduces<br>consumption.                                                                                                   | র্থি         | Antiallergic: Antiallergic program with particular<br>attention to the total removal of residual<br>detergent.                                                                                                                                                                                                                                                                                            |
| FG.        | Cotton 40°: For soiled fabrics in cotton                                                                                                                                                                                                                            | For a        | Cotton 60°: For soiled fabrics in cotton                                                                                                                                                                                                                                                                                                                                                                  |
| Ĩ          | Prewash cotton                                                                                                                                                                                                                                                      | <b>F</b>     | To drain the water in the machine.                                                                                                                                                                                                                                                                                                                                                                        |
| ť          | Hand wash: this specific programme for delicate fabrics uses slower rotations of the drum to ensure the utmost care for clothing.                                                                                                                                   | <b>6</b> 35. | Super fast 15 min: a programme designed to wash small amounts of laundry fast, ideal for washing lightly soiled garments.                                                                                                                                                                                                                                                                                 |
|            | Extra rinse: The Extra rinse option: can be added<br>to the selected programme when more thorough<br>cleansing of special fabrics is needed.                                                                                                                        | প্লি         | Synthetics: to wash your synthetic clothes (shirts,<br>blouses, synthetic/cotton blends, etc.). It washes<br>with a gentle action and has a shorter washing<br>cycle compared to the Cottons programme. For<br>curtains and tulle, use the Synthetic 40°C<br>programme with prewash and anti-creasing<br>functions selected. As their meshed texture<br>causes excessive foaming, wash the veils/tulle by |