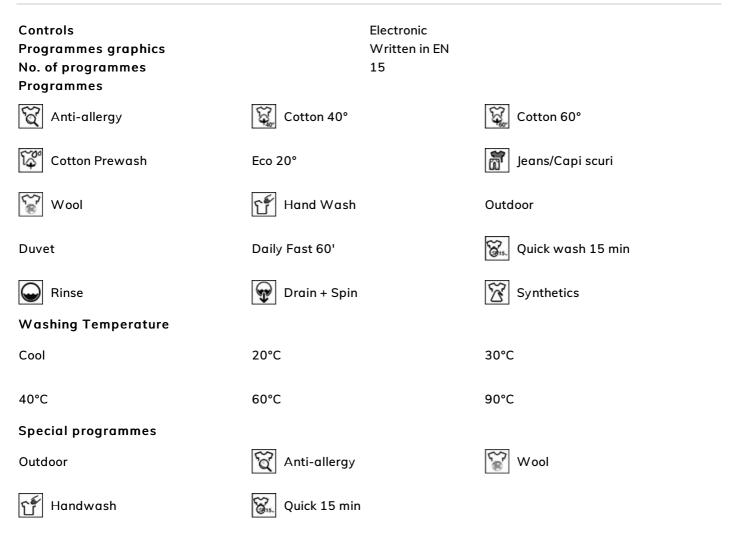

### Programs

| Display                        |             |            |            |  |  |
|--------------------------------|-------------|------------|------------|--|--|
| Residual time indicator        | delay start |            |            |  |  |
| Display type                   |             | LED        |            |  |  |
| Buttons/Options                |             |            |            |  |  |
| Stain Level                    | Stain Type  |            | Options    |  |  |
| Save+ / Express                | Oelay timer |            | Spin Speed |  |  |
| Temperature                    |             |            |            |  |  |
| End of cycle indicator (light) |             | On display |            |  |  |

### 15 programmes

Up to 15 programmes to meet every daily need

# Symbols glossary

|            | A+++: Appliances with this symbol can reduce<br>energy consumption by a further 30% from the<br>standard A energy rating.                                                                                                                                           | ٢            | Variable load: In all models of washing machines<br>is present the system of variable load, according<br>to which the machine automatically diversifies<br>the wash cycle and the time of operation<br>depending on the quantity and type of laundry<br>introduced, allowing a significant saving of water<br>and energy power, up to 30% compared to the<br>versions with fixed load.                    |
|------------|---------------------------------------------------------------------------------------------------------------------------------------------------------------------------------------------------------------------------------------------------------------------|--------------|-----------------------------------------------------------------------------------------------------------------------------------------------------------------------------------------------------------------------------------------------------------------------------------------------------------------------------------------------------------------------------------------------------------|
| ()         | Automatic Load Balancing: provides an ideal<br>distribution of laundry in the drum. In case if the<br>imbalance is detected, the rotation speed starts<br>being controlled in such way to evenly<br>redistribute laundry in the drum, and thus reduce<br>vibration. | ß            | Child lock: some models are fitted with a device<br>to lock the programme/cycle so it cannot be<br>accidentally changed.                                                                                                                                                                                                                                                                                  |
| $\bigcirc$ | Delay timer: can be set to run the programme at<br>a convenient time or to take advantage of off-<br>peak energy periods.                                                                                                                                           | LEO          | LED display: to show programmes, functions and options selected and the time to the end of the cycle.                                                                                                                                                                                                                                                                                                     |
| 0          | 33 cm: Large loading hatch of 30-32-33 cm in<br>diameter, makes laundry loading and unloading<br>easier and faster with maximum ease of use.                                                                                                                        |              | This option advises when the periodic cleaning of<br>the filters is needed, in order to avoid<br>forgetfulness and thus guarantee the perfect<br>functioning of the dryer over time. The convenient<br>position of the filters makes maintenance fast<br>and extremely simple.                                                                                                                            |
| CD         | Smeg's evolution towards more intelligent and<br>eco-friendly models has led to the choice of<br>Inverter technology, which significantly reduces<br>consumption.                                                                                                   | র্থি         | Antiallergic: Antiallergic program with particular<br>attention to the total removal of residual<br>detergent.                                                                                                                                                                                                                                                                                            |
| FG.        | Cotton 40°: For soiled fabrics in cotton                                                                                                                                                                                                                            | For a        | Cotton 60°: For soiled fabrics in cotton                                                                                                                                                                                                                                                                                                                                                                  |
| Ĩ          | Prewash cotton                                                                                                                                                                                                                                                      | <b>F</b>     | To drain the water in the machine.                                                                                                                                                                                                                                                                                                                                                                        |
| ť          | Hand wash: this specific programme for delicate fabrics uses slower rotations of the drum to ensure the utmost care for clothing.                                                                                                                                   | <b>6</b> 35. | Super fast 15 min: a programme designed to wash small amounts of laundry fast, ideal for washing lightly soiled garments.                                                                                                                                                                                                                                                                                 |
|            | Extra rinse: The Extra rinse option: can be added<br>to the selected programme when more thorough<br>cleansing of special fabrics is needed.                                                                                                                        | প্লি         | Synthetics: to wash your synthetic clothes (shirts,<br>blouses, synthetic/cotton blends, etc.). It washes<br>with a gentle action and has a shorter washing<br>cycle compared to the Cottons programme. For<br>curtains and tulle, use the Synthetic 40°C<br>programme with prewash and anti-creasing<br>functions selected. As their meshed texture<br>causes excessive foaming, wash the veils/tulle by |

putting little amount of detergent into the main wash compartment. Do not put detergent in the

prewash compartment.

Wool: this programme for wool or delicate fabrics uses slower rotations of the drum to ensure the utmost care for clothing.

ñ

Jeans / Dark garments: Special cycle designed to meet the washing needs of jeans or dark garments. The program allows you to wash the garments respecting colors and minimizing creases thanks to minimal mechanical action and low temperatures. Drum has maximum capacity of 9kg of dry laundry.