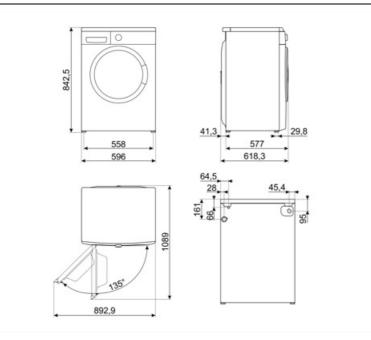

# WM3T94SSA

EAN Code Product Family Commercial width Commercial depth Installation Load type

# Benefit (TT)

Standard dimensions to fit any home environment, with optimal capacity and advanced features