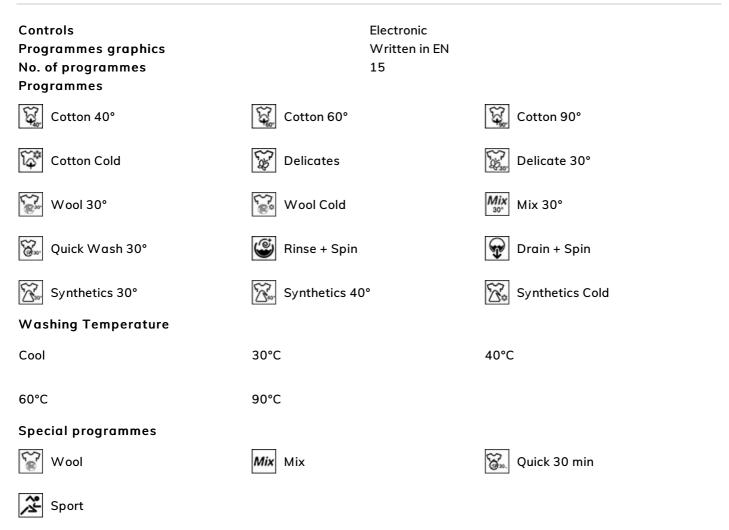

### Programmes

#### 15 programmes

Up to 15 programmes to meet every daily need