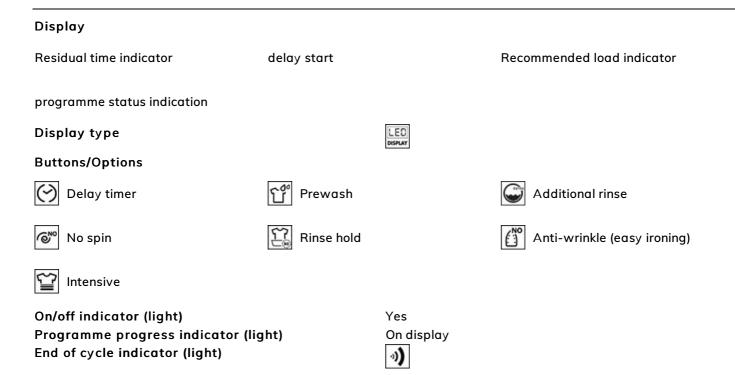

#### LED Display

With soft touch control and LED lights for intuitive and fast setting and selection of each option