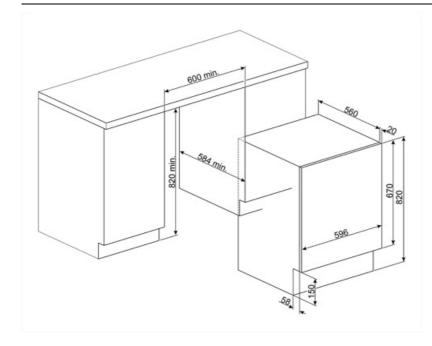

## **Technical Features**

| Type of motor                                            | Standard                              | Door diameter                                                                                                                                              | 30 cm         |
|----------------------------------------------------------|---------------------------------------|------------------------------------------------------------------------------------------------------------------------------------------------------------|---------------|
| Electronic control                                       | Yes                                   | Door opening                                                                                                                                               | 110°          |
| functioning                                              |                                       | Automatic variable load                                                                                                                                    | Yes           |
| Programme selection                                      | Yes                                   | Antifoam system                                                                                                                                            | Yes           |
| knob                                                     |                                       | Load balancing system                                                                                                                                      | Automatic     |
| Programme/temperature                                    | Yes                                   | Easy to access filter                                                                                                                                      | Yes           |
| selection knob<br>Spin speed selection on<br>display/LED | No spin/ 500/ 600/ 800/<br>1000/ 1200 | Child lock (functions Control<br>block)<br>Anti-flood system Yes<br>Furniture door can be Yes<br>fitted on right or left<br>side with adjustable<br>hinges | Control block |
| Polypropilene tank                                       | Yes                                   |                                                                                                                                                            | Yes           |
| Basket                                                   | Stainless steel                       |                                                                                                                                                            | Yes           |
| Drum capacity                                            | 52                                    |                                                                                                                                                            |               |
| Liquid detergent<br>accessory as standard                | Yes                                   |                                                                                                                                                            |               |