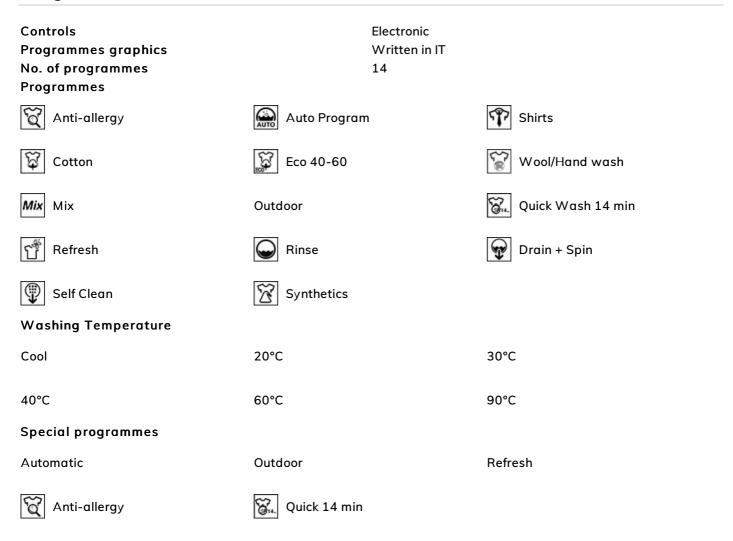

#### Programmes

## Symbols glossary

| Ĩ            | Easy Iron: this is an option which can be selected<br>to ensure the finished laundry is left with less<br>creases to make ironing easier.                                                                                                                                                                                                                                                                                                                                                                                                                                         | ٢           | Variable load: In all models of washing machines<br>is present the system of variable load, according<br>to which the machine automatically diversifies<br>the wash cycle and the time of operation<br>depending on the quantity and type of laundry<br>introduced, allowing a significant saving of water<br>and energy power, up to 30% compared to the<br>versions with fixed load. |
|--------------|-----------------------------------------------------------------------------------------------------------------------------------------------------------------------------------------------------------------------------------------------------------------------------------------------------------------------------------------------------------------------------------------------------------------------------------------------------------------------------------------------------------------------------------------------------------------------------------|-------------|----------------------------------------------------------------------------------------------------------------------------------------------------------------------------------------------------------------------------------------------------------------------------------------------------------------------------------------------------------------------------------------|
| ()           | Automatic Load Balancing: provides an ideal<br>distribution of laundry in the drum. In case if the<br>imbalance is detected, the rotation speed starts<br>being controlled in such way to evenly<br>redistribute laundry in the drum, and thus reduce<br>vibration.                                                                                                                                                                                                                                                                                                               | ß           | Child lock: some models are fitted with a device<br>to lock the programme/cycle so it cannot be<br>accidentally changed.                                                                                                                                                                                                                                                               |
| DISPLAY      | LCD display: to optimize performance and simplify the use of the appliance.                                                                                                                                                                                                                                                                                                                                                                                                                                                                                                       |             | 34 cm: Large loading hatch of 34 cm in diameter,<br>makes laundry loading and unloading easier and<br>faster with maximum ease of use.                                                                                                                                                                                                                                                 |
|              | This option advises when the periodic cleaning of<br>the filters is needed, in order to avoid<br>forgetfulness and thus guarantee the perfect<br>functioning of the dryer over time. The convenient<br>position of the filters makes maintenance fast and<br>extremely simple.                                                                                                                                                                                                                                                                                                    |             | Inverter technology: The evolution of Smeg's<br>driers towards more intelligent and<br>environmentally sustainable models has led to<br>the choice of using Inverter technology with heat<br>pumps, which reduces significantly energy<br>consumption.                                                                                                                                 |
| Ĩď           | Antiallergic: Antiallergic program with particular<br>attention to the total removal of residual<br>detergent.                                                                                                                                                                                                                                                                                                                                                                                                                                                                    | AUTO        | This cycle automatically select temperature and all the washing parameters.                                                                                                                                                                                                                                                                                                            |
| $\mathbf{P}$ | Cleaning programme: A cleaning programme has<br>been created to maintain the performance of<br>washer/dryers. The display shows automatically<br>when cleaning is required.                                                                                                                                                                                                                                                                                                                                                                                                       | <b>\$</b> 7 | Cotton: For soiled fabrics in cotton                                                                                                                                                                                                                                                                                                                                                   |
|              | Use to wash your normally soiled, durable cotton<br>and linen laundry. Although it washes longer than<br>all other programmes, it provides high energy<br>and water savings. Actual water temperature<br>may be different from the stated wash<br>temperature. When you load the machine with<br>less laundry (e.g. ½ capacity or less), programme<br>time may automatically get shorter. In this case,<br>energy and water consumption will decrease<br>more, providing a more economic wash. This<br>programme is available in the models with the<br>remaining time indicator. | <b>}</b>    | To drain the water in the machine.                                                                                                                                                                                                                                                                                                                                                     |
| Mix          | Mixed fabrics: this cycle is designed for lightly<br>soiled laundry in a mix of cottons and synthetics,<br>or can be used just to refresh stored items.                                                                                                                                                                                                                                                                                                                                                                                                                           | <b>6</b>    | Super fast 14 min.: a programme designed to wash small amounts of laundry fast, ideal for washing lightly soiled garments.                                                                                                                                                                                                                                                             |
| Ű            | Refresh: an ideal program to refresh the<br>garments that have been kept for a long time<br>indoors and eliminate unpleasant odors, without<br>having to wash.                                                                                                                                                                                                                                                                                                                                                                                                                    | $\bigcirc$  | Extra rinse: The Extra rinse option: can be added<br>to the selected programme when more thorough<br>cleansing of special fabrics is needed.                                                                                                                                                                                                                                           |

# •se•smeg

| T.              | Shirts: a cycle to wash shirts in a short time with<br>the utmost care, using a delicate spin for easy<br>ironing.                                                                                     | Ŷ   | Synthetics: to wash your synthetic clothes (shirts,<br>blouses, synthetic/cotton blends, etc.). It washes<br>with a gentle action and has a shorter washing<br>cycle compared to the Cottons programme. For<br>curtains and tulle, use the Synthetic 40°C<br>programme with prewash and anti-creasing<br>functions selected. As their meshed texture<br>causes excessive foaming, wash the veils/tulle by<br>putting little amount of detergent into the main<br>wash compartment. Do not put detergent in the<br>prewash compartment. |
|-----------------|--------------------------------------------------------------------------------------------------------------------------------------------------------------------------------------------------------|-----|----------------------------------------------------------------------------------------------------------------------------------------------------------------------------------------------------------------------------------------------------------------------------------------------------------------------------------------------------------------------------------------------------------------------------------------------------------------------------------------------------------------------------------------|
| \$<br>\$<br>\$  | Wool: this programme for wool or delicate fabrics<br>uses slower rotations of the drum to ensure the<br>utmost care for clothing.                                                                      | ٢   | Option that allow to reduce times of the selected program.                                                                                                                                                                                                                                                                                                                                                                                                                                                                             |
| <pre> {} </pre> | Steam Option: the steam is perfect for smoothing<br>out creases, refreshing fabrics, neutralizing odors<br>and releasing dirt, destroying allergens more<br>quickly than by washing the item in water. | C   | Volumeplus: Smeg offers models with load up to<br>8 kg, while maintaining the best washing results,<br>and providing low energy consumption.                                                                                                                                                                                                                                                                                                                                                                                           |
| \$9%a           | Drum has maximum capacity of 9kg of dry<br>laundry.                                                                                                                                                    | A G | Energy efficiency class A                                                                                                                                                                                                                                                                                                                                                                                                                                                                                                              |