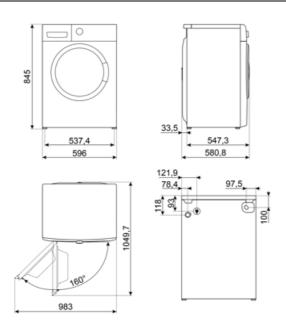

## **Technical Features**

| 300                                       | S                        |                         |               |
|-------------------------------------------|--------------------------|-------------------------|---------------|
| Type of motor                             | Brushless/Inverter       | Door diameter           | 34 cm         |
| Electronic control                        | Yes                      | Door opening            | 160°          |
| functioning                               |                          | Automatic variable load | Yes           |
| Programme selection                       | Yes                      | Antifoam system         | Yes           |
| knob                                      |                          | Load balancing system   | Automatic     |
| • •                                       | No spin/ 600/ 800/ 1200/ | Easy to access filter   | Yes           |
| display/LED                               | 1600/ Rinse hold         | Child lock (functions   | Control block |
| Display/led for                           | Yes                      | block)                  |               |
| temperature regulation                    |                          | Anti-flood system       | Yes           |
| Polypropilene tank                        | Yes                      | -                       |               |
| Basket                                    | Stainless steel          |                         |               |
| Drum capacity                             | 65 I                     |                         |               |
| Liquid detergent<br>accessory as standard | Yes                      |                         |               |