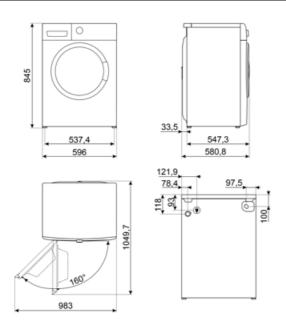

## **Technical Features**

| 300                                       | S                        |                         |               |
|-------------------------------------------|--------------------------|-------------------------|---------------|
| Type of motor                             | Brushless/Inverter       | Door diameter           | 34 cm         |
| Electronic control                        | Yes                      | Door opening            | 160°          |
| functioning                               |                          | Automatic variable load | Yes           |
| Programme selection                       | Yes                      | Antifoam system         | Yes           |
| knob                                      |                          | Load balancing system   | Automatic     |
| Spin speed selection on                   | No spin/ 600/ 800/ 1200/ | Easy to access filter   | Yes           |
| display/LED                               | 1600/ Rinse hold         | Child lock (functions   | Control block |
| Display/led for                           | Yes                      | block)                  |               |
| temperature regulation                    |                          | Anti-flood system       | Yes           |
| Polypropilene tank                        | Yes                      | -                       |               |
| Basket                                    | Stainless steel          |                         |               |
| Drum capacity                             | 65 I                     |                         |               |
| Liquid detergent<br>accessory as standard | Yes                      |                         |               |