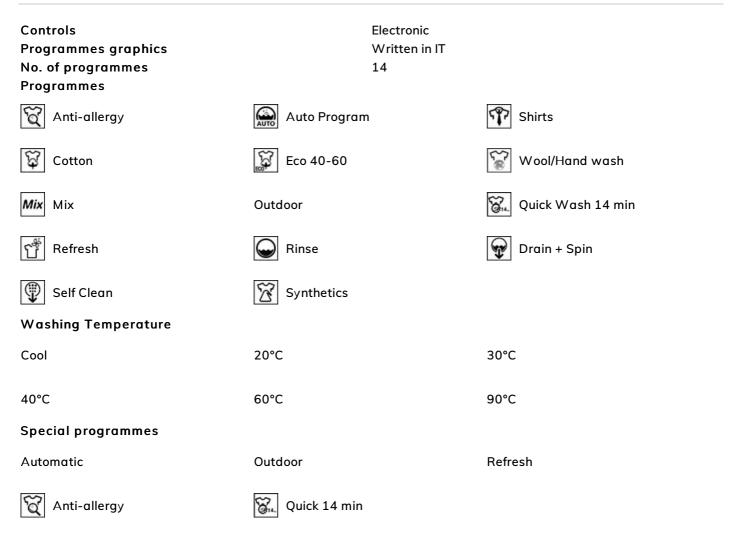

## WNP96SLAAUK

EAN Code Product Family Commercial width Commercial depth Installation Load type

8017709327552 Washing Machine 60 cm Large capacity Free-standing Frontal



### Programmes





### Display

| Residual time indicator                                             | delay start        |                          | programme status indication |
|---------------------------------------------------------------------|--------------------|--------------------------|-----------------------------|
| spin regulation                                                     | temperature regula | ation                    |                             |
| Display type                                                        |                    | DISPLAY                  |                             |
| Buttons/Options                                                     |                    |                          |                             |
| End Time