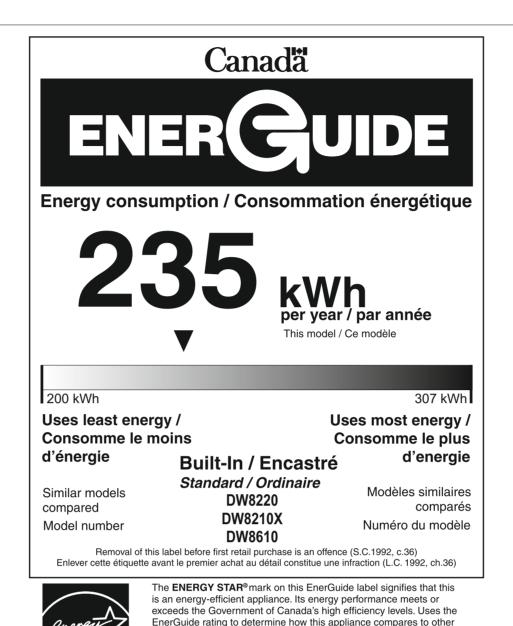

EnerGuide rating to determine how this appliance compares to other similar models.

La marque ENERGY STAR® sur cette étiquette ÉnerGuide signifie que l'appareil est éconergétique et que son rendement énergétique satisfait ou dépasse les niveaux de haute efficacité du gouvernement du Canada. Utilisez la cote ÉnerGuide afin de comparer le rendement de l'appareil avec celui d'autres modèles similaires.