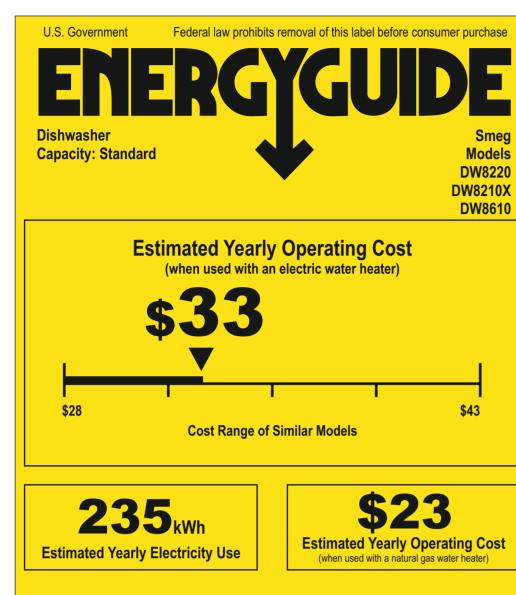

Your cost will depend on your utility rates and use.

- Cost range based only on standard capacity models.
- Estimated energy cost based on four wash loads a week and a national average electricity cost of 14 cents per kWh and natural gas cost of \$1.21 per therm.
- For more information, visit www.ftc.gov/energy.