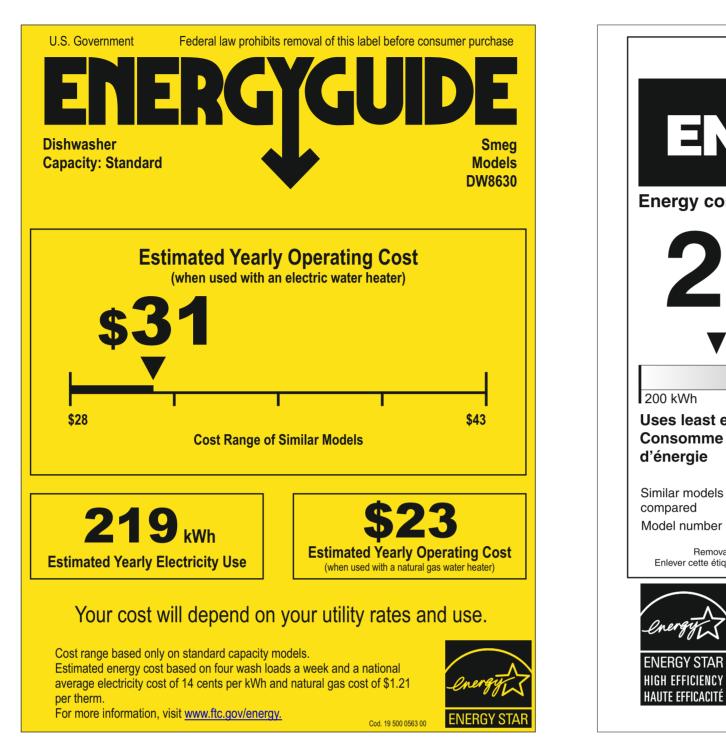

The ENERGY STAR® mark on this EnerGuide label signifies that this

is an energy-efficient appliance. Its energy performance meets or exceeds the Government of Canada's high efficiency levels. Uses the EnerGuide rating to determine how this appliance compares to other similar models.

La marque ENERGY STAR<sup>®</sup> sur cette étiquette ÉnerGuide signifie que l'appareil est éconergétique et que son rendement énergétique satisfait ou dépasse les niveaux de haute efficacité du gouvernement du Canada. Utilisez la cote ÉnerGuide afin de comparer le rendement de l'appareil avec celui d'autres modèles similaires.

Cod. 19 500 0563 00