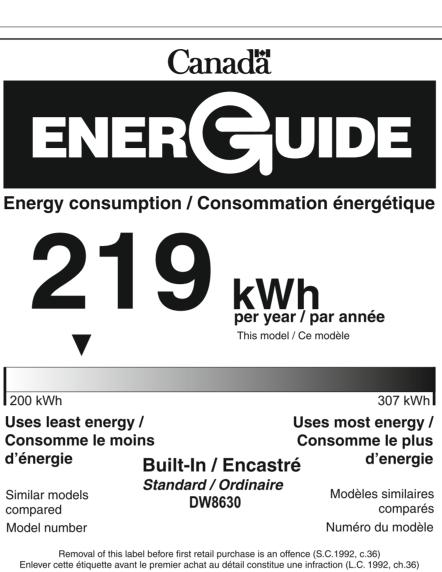

The ENERGY STAR® mark on this EnerGuide label signifies that this

is an energy-efficient appliance. Its energy performance meets or exceeds the Government of Canada's high efficiency levels. Uses the EnerGuide rating to determine how this appliance compares to other similar models.

La marque ENERGY STAR<sup>®</sup> sur cette étiquette ÉnerGuide signifie que l'appareil est éconergétique et que son rendement énergétique satisfait ou dépasse les niveaux de haute efficacité du gouvernement du Canada. Utilisez la cote ÉnerGuide afin de comparer le rendement de l'appareil avec celui d'autres modèles similaires.