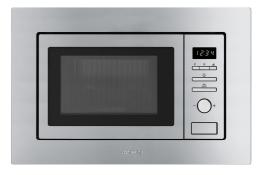

## FMI017X

Usable volume

2

Product Family Category Installation Power supply Cooking Method Control

#### 17 I

Microwave Built-in With frame Electric Microwave with grill Electromechanical

#### Controls

| Display / Clock         | 1 a LED     |
|-------------------------|-------------|
| Type of control setting | Control kno |
| Opening                 | Mechanica   |
| No. of controls         | 1           |

. a LED Control knobs / buttons Aechanical button Control knobs Controls colour Bottons Colour Push-push Steel effect Steel effect

#### Options

C

| Timer                            | Electronic  | Controls Lock / Child | Yes |  |
|----------------------------------|-------------|-----------------------|-----|--|
| Time-setting options             | End cooking | Safety                |     |  |
| End of cooking acoustic<br>alarm | Yes         | Quick start option    | Yes |  |

#### **Technical Features**

| Г |     |   | 1.1     | 1 |
|---|-----|---|---------|---|
|   | 22  | ŝ | $\circ$ | 1 |
| ۲ | Q   | 5 | ••      |   |
|   | 14. |   |         |   |

| Cavity material      | Stainless steel | Door opening                              | Side-opening   |
|----------------------|-----------------|-------------------------------------------|----------------|
| No. of lights        | 1               | Total no. of door glasses                 | 1              |
| Light type           | LED             | Safety Thermostat                         | Yes            |
| Turntable            | Yes             | Cooling system                            | Tangential     |
| Turntable dimensions | 24.5 cm         | Microwave screen                          | Yes            |
| Light when door is   | Yes             | protection                                |                |
| opened               |                 | Microwave stops when                      | Yes            |
| Grill type           | Quartz          | door is opened                            |                |
| Grill - power        | 1000 W          | Usable cavity space<br>dimensions (HxWxD) | 194x330x290 mm |

**Microwave effective** 700 W power **Accessories Included** Grid 1 Frame Yes **Electrical Connection** Nominal power (W) 1050 W Frequency (Hz) 50 Hz Current 4,5 A Power supply cable 100 cm length Voltage (V) 230 V 18 18-5 380.2 8 560.0 380.2 463 45-2 388 377 298 595 23 380.0 · 560% 50