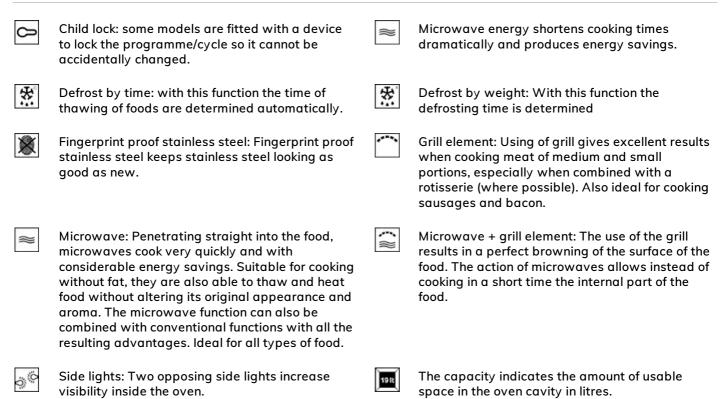

crowave screen                          | Yes            |
| Light when door is   | Yes             | protection                                |                |
| opened               |                 | Microwave stops when                      | Yes            |
| Grill type           | Quartz          | door is opened                            |                |
| Grill - power        | 1000 W          | Usable cavity space<br>dimensions (HxWxD) | 194x330x290 mm |



**Microwave effective** 700 W power **Accessories Included** Grid 1 Frame Yes **Electrical Connection** Nominal power (W) 1050 W Frequency (Hz) 50 Hz Current 4,5 A Power supply cable 100 cm length Voltage (V) 230 V 18 18-5 380.2 8 560.0 380.2 463 45-2 388 377 298 595 23 380.0 · 560% 50

# •ss•smeg

### Symbols glossary