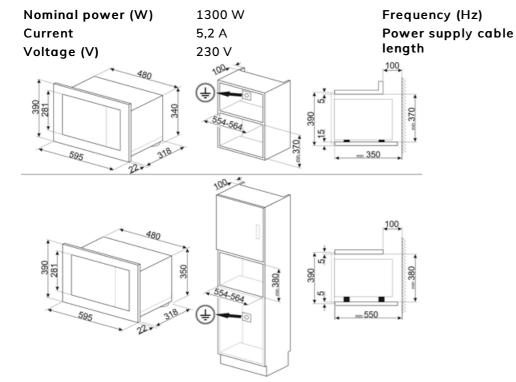

o option Yes Time-setting options End cooking Controls Lock / Child Yes

End of cooking acoustic Yes

alarm

**Limited Power** Yes

**Consumption Mode** 

Safety Quick start option Yes

### **Technical Features**



Cavity material Stainless steel Grill - power 1000 W Shelf positions 2 Door opening Side-opening

Shelves type Rack Total no. of door glasses 2

No. of lights Cooling system **Tangential** 

Incandescent Microwave screen Light type Yes

protection Light power 20 W

**Turntable** Yes Microwave stops when Yes door is opened Turntable dimensions 24.5 cm

**SMEG SPA** 13/03/2025



Grill type

Quartz

Usable cavity space dimensions (HxWxD)

Microwave effective

power

210x305x280 mm

800 W

# **Accessories Included**

Grid 1

Frame

Yes

50 Hz

150 cm

# **Electrical Connection**



SMEG SPA 13/03/2025



# Symbols glossary



Child lock: some models are fitted with a device to lock the programme/cycle so it cannot be accidentally changed.



Microwave energy shortens cooking times dramatically and produces energy savings.



Defrost by time: with this function the time of thawing of foods are determined automatically.



Defrost by weight: With this function the defrosting time is determined



Double glazed doors: Number of glazed doors.



Grill element: Using of grill gives excellent results when cooking meat of medium and small portions, especially when combined with a rotisserie (where possible). Also ideal for cooking sausages and bacon.



Microwave: Penetrating straight into the food, microwaves cook very quickly and with considerable energy savings. Suitab