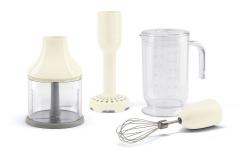

## **HBAC01CR**

Family group Hand blender

Type 4 accessories set, cream version: beaker, chopper, whisk, masher

TritanTM graduated BEAKER is impact resistant and dishwasher safe. Equipped with lid and seal, an ergonomic handle for easy handling, and a capacity of 1.4 L.

500 ml TritanTM CHOPPER with S-shaped stainless steel blades for maximum performance. The base is slip-resistant can be removed and used as a lid for the container.

STAINLESS STEEL WHISK for whipping egg whites or cream. Dishwasher safe

MASHER can be used for the perfect potato purée or for soft and creamy vegetables. Removable and washable plastic blades that are dishwasher safe.