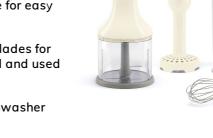

## HBAC11CR

Family group Type Hand Blenders 4 accessories set, Cream version, Beaker, Chopper, Whisk, Masher

Graduated BEAKER in Tritan™ Renew, impact resistant and dishwasher safe. Equipped with lid and seal, an ergonomic handle for easy handling, and a capacity of 1.4 L.

500 ml Tritan<sup>™</sup> Renew CHOPPER with S-shaped stainless steel blades for maximum performance. The base is slip-resistant can be removed and used as a lid for the container.

 $\ensuremath{\mathsf{STAINLESS}}$  STEEL WHISK for whipping egg whites or cream. Dishwasher safe.

MASHER can be used for the perfect potato purée or for soft and creamy vegetables. Removable and washable plastic blades that are dishwasher safe.