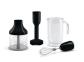

group Type Hand Blenders 4 accessories set, Cream version, Beaker, Chopper, Whisk, Masher

Graduated BEAKER in Tritan™ Renew, impact resistant and dishwasher safe. Equipped with lid and seal, an ergonomic handle for easy handling, and a capacity of 1.4 L.

500 ml Tritan<sup>™</sup> Renew CHOPPER with S-shaped stainless steel blades for maximum performance. The base is slip-resistant can be removed and used as a lid for the container.

 $\ensuremath{\mathsf{STAINLESS}}$  STEEL WHISK for whipping egg whites or cream. Dishwasher safe.

MASHER can be used for the perfect potato purée or for soft and creamy vegetables. Removable and washable plastic blades that are dishwasher safe.

## **Logistic Information**

EAN Code Product dimensions (H x W x D) 8017709318567





## Alternative products



HBAC11BL



HBAC11PB



HBAC11RD