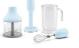

and Blenders 4 accessories set, Cream version, Beaker, Chopper, Whisk, Masher

Graduated BEAKER in Tritan™ Renew, impact resistant and dishwasher safe. Equipped with lid and seal, an ergonomic handle for easy handling, and a capacity of 1.4 L.

500 ml Tritan<sup>™</sup> Renew CHOPPER with S-shaped stainless steel blades for maximum performance. The base is slip-resistant can be removed and used as a lid for the container.

 $\ensuremath{\mathsf{STAINLESS}}$  STEEL WHISK for whipping egg whites or cream. Dishwasher safe.

MASHER can be used for the perfect potato purée or for soft and creamy vegetables. Removable and washable plastic blades that are dishwasher safe.

## **Logistic Information**

EAN Code Product dimensions (H x W x D) 8017709318567





## Alternative products



HBAC11BL



HBAC11PB



HBAC11RD