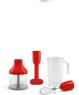

4 accessories set, Cream version, Beaker, Chopper, Whisk, Masher

Graduated BEAKER in Tritan™ Renew, impact resistant and dishwasher safe. Equipped with lid and seal, an ergonomic handle for easy handling, and a capacity of 1.4 L.

500 ml Tritan<sup>™</sup> Renew CHOPPER with S-shaped stainless steel blades for maximum performance. The base is slip-resistant can be removed and used as a lid for the container.

 $\ensuremath{\mathsf{STAINLESS}}$  STEEL WHISK for whipping egg whites or cream. Dishwasher safe.

MASHER can be used for the perfect potato purée or for soft and creamy vegetables. Removable and washable plastic blades that are dishwasher safe.

## **Logistic Information**

EAN Code Product dimensions (H x W x D) 8017709318567





## Alternative products



HBAC11BL



HBAC11PB



HBAC11RD