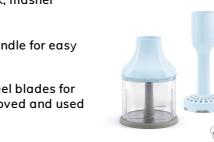

## HBAC11PB

Family group Type Hand blender 4 accessories set, pastel blue version: beaker, chopper, whisk, masher

Graduated BEAKER in Tritan™ Renew, impact resistant and dishwasher safe. Equipped with lid and seal, an ergonomic handle for easy handling, and a capacity of 1.4 L.

500 ml Tritan<sup>™</sup> Renew CHOPPER with S-shaped stainless steel blades for maximum performance. The base is slip-resistant can be removed and used as a lid for the container.

 $\ensuremath{\mathsf{STAINLESS}}$  STEEL WHISK for whipping egg whites or cream. Dishwasher safe.

MASHER can be used for the perfect potato purée or for soft and creamy vegetables. Removable and washable plastic blades that are dishwasher safe.